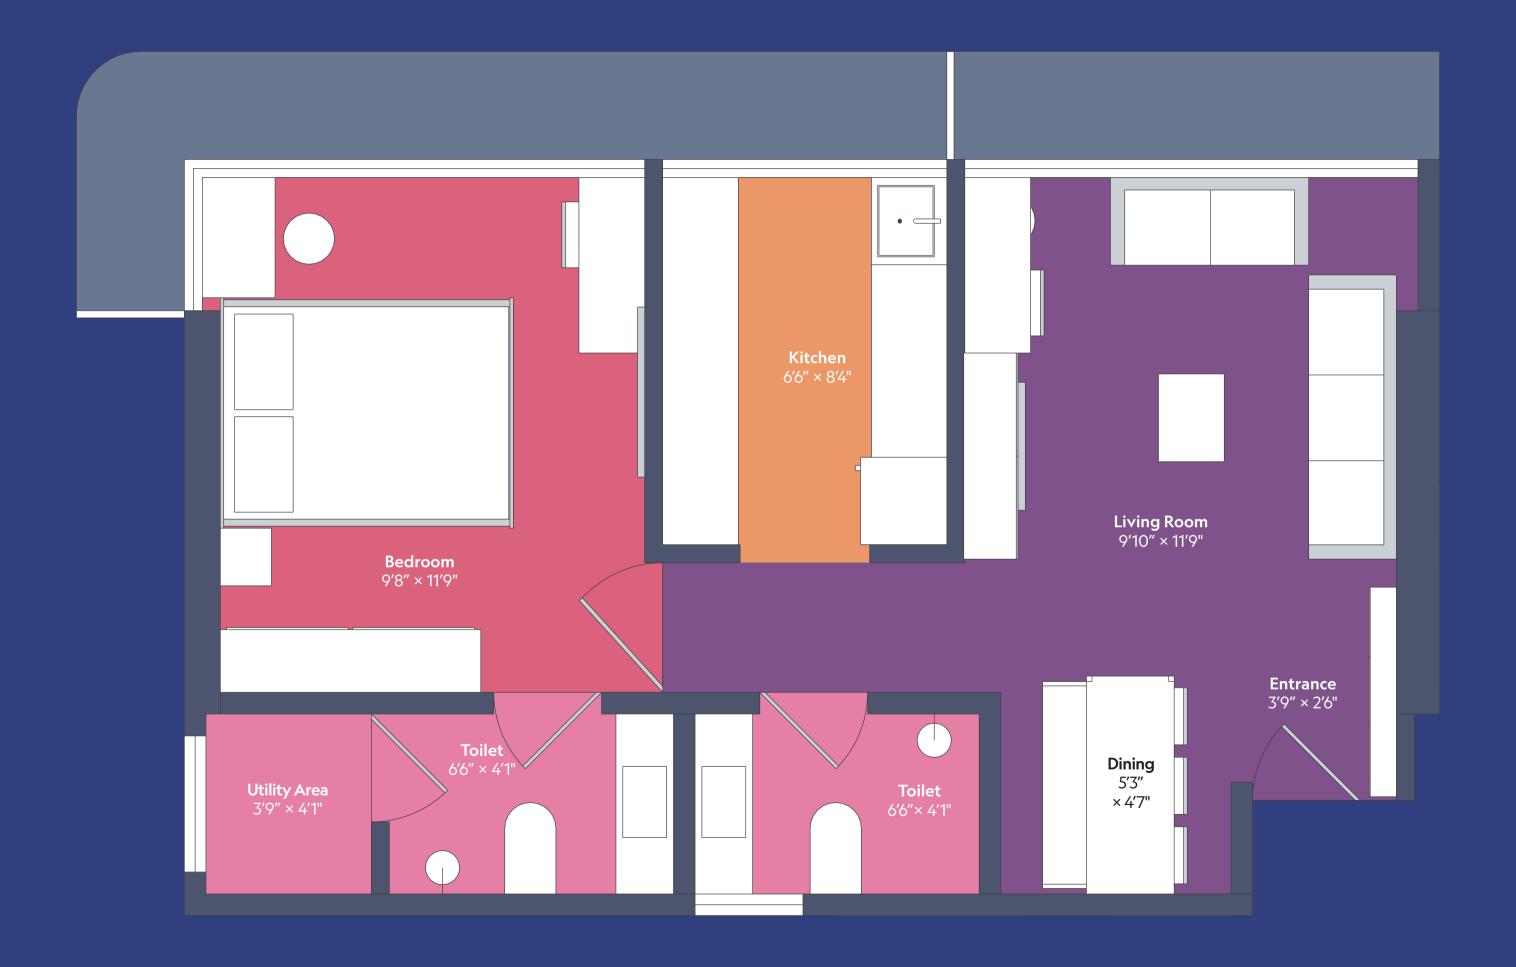

# 1 B | O2 • 434 sf

### 1BHK

Carpet Area: 434 sf

01

### A revolution in efficiency

If you look at just the dimensions, this living room may appear compact. But in terms of functionality, it actually does much, much more than bigger living rooms you will find on the market! For instance, it has a lot of storage and even a study table, which you won't even find in our other configurations in the same building!

## Kitchen

Spacious kitchen with enough counter space for all your appliances.

# Common Washroom and Utility Areas

Washrooms are important spaces and the user should feel comfortable when they are using these spaces.

This washroom has a wide counter which adds a lot of functionality and makes the space feel luxurious.

Our Plug & Play improvements mean that you will be able to use the fully functional space as soon as you move in.

The Utility Area in the master bedroom can accommodate AC ODUs and still have some space left for drying clothes.

## An innovative main door

Design thinking led us to create innovations even in your main door that can genuinely have a big impact on your day to day experience inside your home.

A small shutter in your main door that A second set of hinges helps you make use of the space behind the main door you can open up to create **cross** ventilation in your family room. You can the perfect space for a **shoe rack**. also exchange small items through it. Every square foot counts!