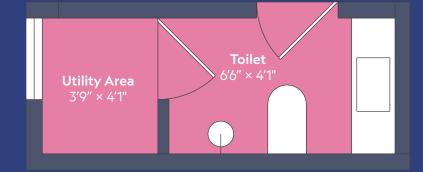

# Common Washroom and Utility Areas

Washrooms are important spaces and the user should feel comfortable when they are using these spaces.

This washroom has a wide counter which adds a lot of functionality and makes the space feel luxurious.

Our Plug & Play improvements mean that you will be able to use the fully functional space as soon as you move in.

The Utility Area in the master bedroom can accommodate AC ODUs and still have some space left for drying clothes.