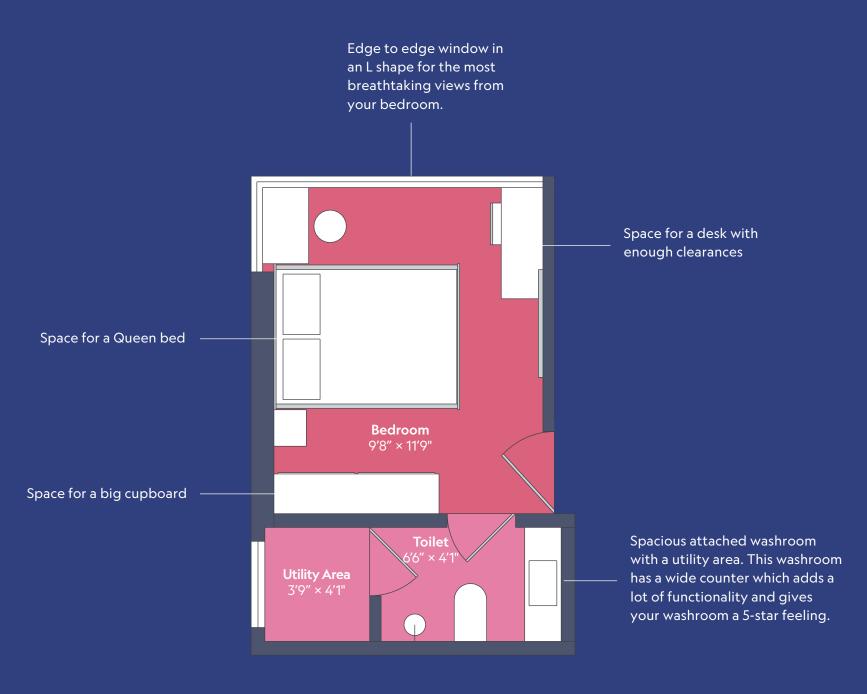

### A revolution in efficiency

If you look at just the dimensions, this living room may appear compact. But in terms of functionality, it actually does much, much more than bigger living rooms you will find on the market! For instance, it has a lot of storage and even a study table, which you won't even find in our other configurations in the same building!

## Every dimension deeply thought through

Our Plug & Play improvements mean that you will be able to use the fully functional space as soon as you move in.

The Utility Area in the master bedroom can accommodate AC ODUs and still have some space left for drying clothes.