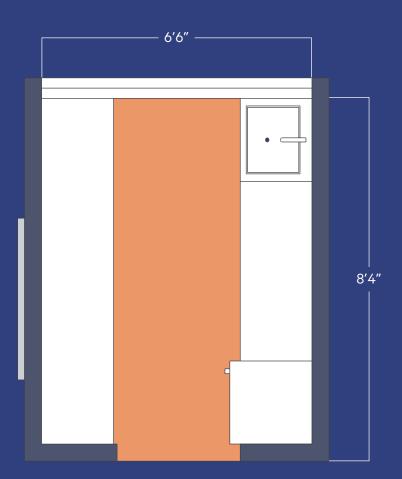

# 1 B | O2 • 434 sf

### 1BHK

Carpet Area: 434 sf



01

#### LIVING ROOM

### A revolution in efficiency

If you look at just the dimensions, this living room may appear compact. But in terms of functionality, it actually does much, much more than bigger living rooms you will find on the market! For instance, it has a lot of storage and even a study table, which you won't even find in our other configurations in the same building!







## Every dimension deeply thought through





## Kitchen



Spacious kitchen with enough counter space for all your appliances.



# Common Washroom and Utility Areas

Washrooms are important spaces and the user should feel comfortable when they are using these spaces.

This washroom has a wide counter which adds a lot of functionality and makes the space feel luxurious.

Our Plug & Play improvements mean that you will be able to use the fully functional space as soon as you move in.



The Utility Area in the master bedroom can accommodate AC ODUs and still have some space left for drying clothes.



## An innovative main door

Design thinking led us to create innovations even in your main door that can genuinely have a big impact on your day to day experience inside your home.

A small shutter in your main door that A second set of hinges helps