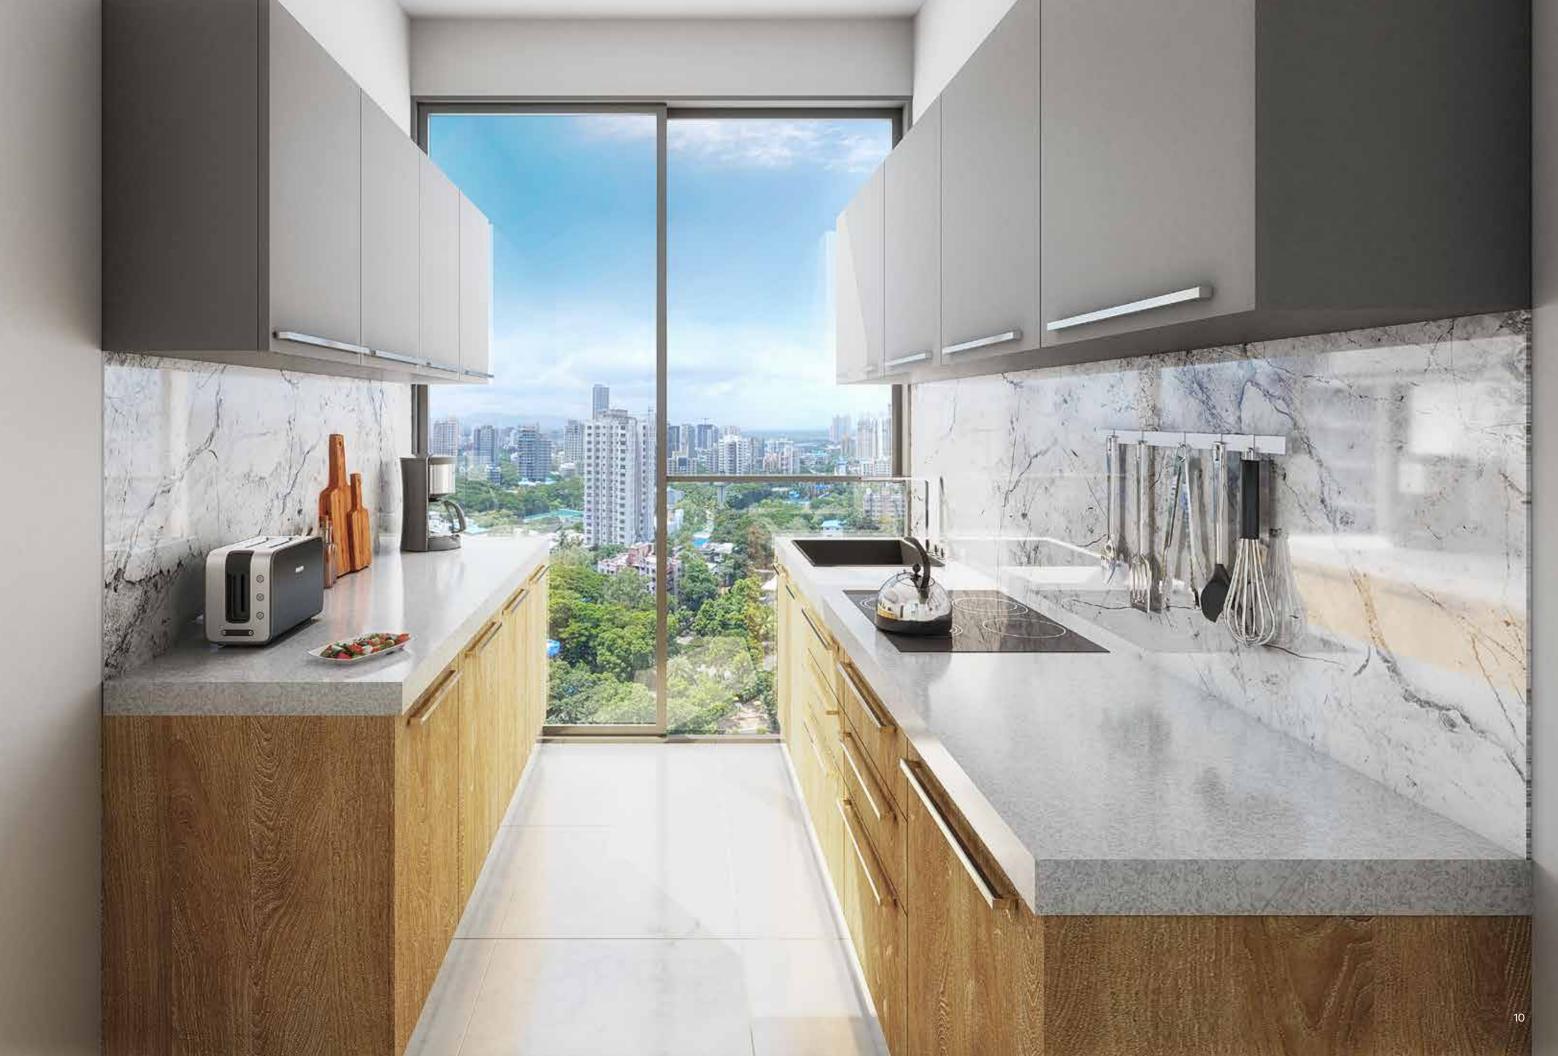

# 1 B | O2 • 434 sf

### 1BHK

Carpet Area: 434 sf



01

#### LIVING ROOM

### A revolution in efficiency

If you look at just the dimensions, this living room may appear compact. But in terms of functionality, it actually does much, much more than bigger living rooms you will find on the market! For instance, it has a lot of storage and even a study table, which you won't even find in our other configurations in the same building!







## Every dimension deeply thought through





## Kitchen



Spacious kitchen with enough counter space for all your appliances.



# Common Washroom and Utility Areas

Washrooms are important spaces and the user should feel comfortable when they are using these spaces.

This washroom has a wide counter which adds a lot of functionality and makes the space feel luxurious.

Our Plug & Play improvements mean that you will be able to use the fully functional space as soon as you move in.



The Utility Area in the master bedroom can accommodate AC ODUs and still have some space left for drying clothes.



## An innovative main door

Design thinking led us to create innovations even in your main door that can genuinely have a big impact on your day to day experience inside your home.

A small shutter in your main door that A second set of hinges helps you make use of the space behind the main door you can open up to crea