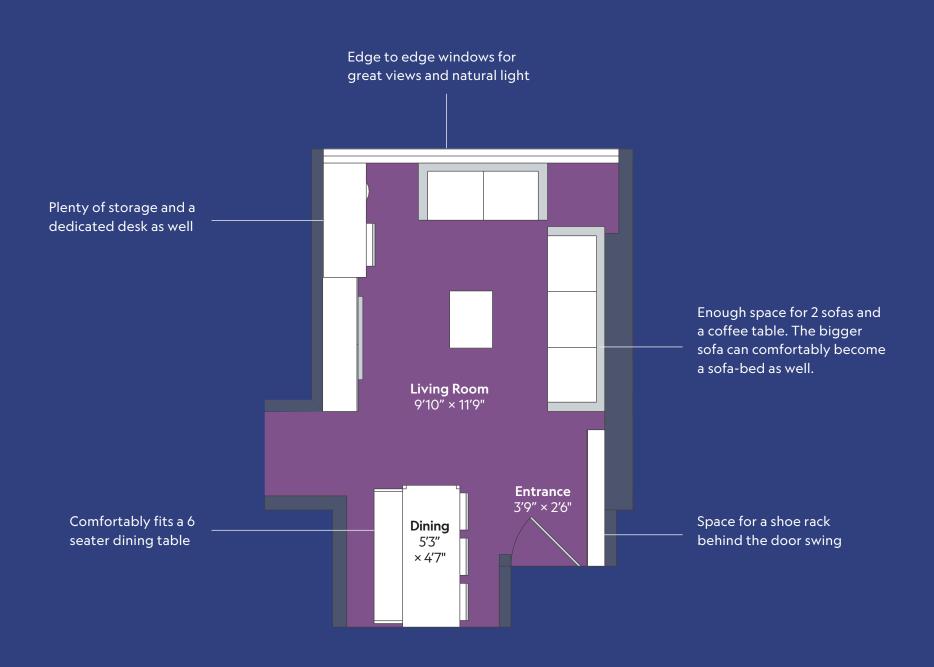

#### LIVING ROOM

### A revolution in efficiency

If you look at just the dimensions, this living room may appear compact. But in terms of functionality, it actually does much, much more than bigger living rooms you will find on the market! For instance, it has a lot of storage and even a study table, which you won't even find in our other configurations in the same building!

## Every dimension deeply thought through