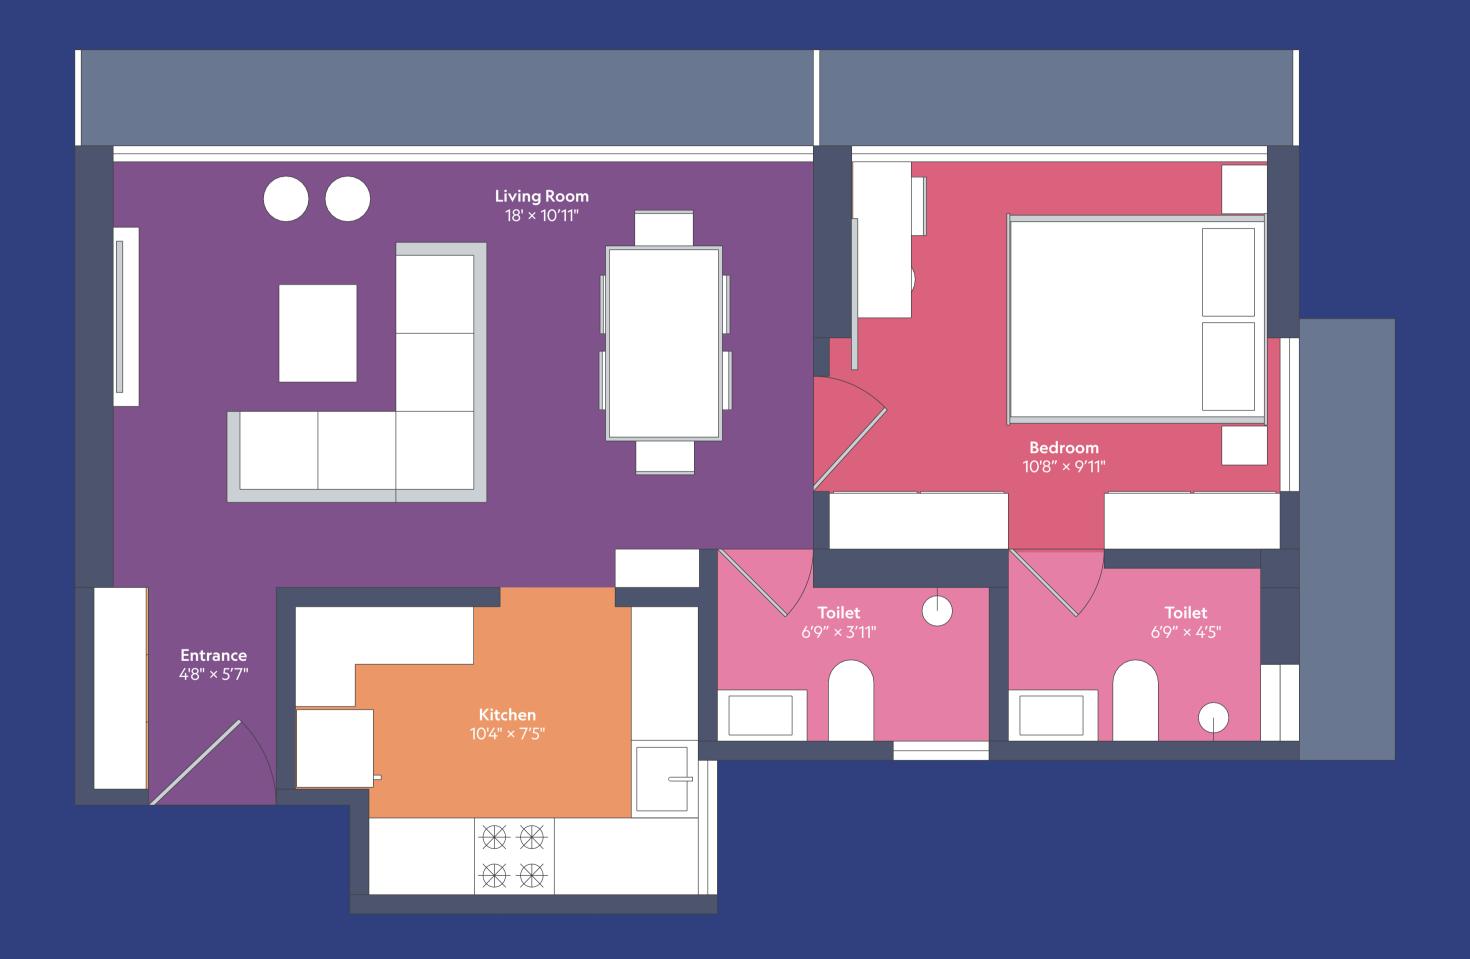

# 03 · 486 sf

### 1BHK

Carpet Area: 486 sf

#### LIVING ROOM

### Beyond spectacular Wide Living Room

This wide living room will have a window that's 18' wide! The views will be breathtaking. With our custom designed, sleek window sections, that allow for huge panels of glass without much frames - the space will feel like something from a movie!

Enough space for an L shaped sofa, a coffee table and some stools / bench. This is our biggest living room at Sunset Gardens.

Comfortably fits a 6 seater dining table. Even the dining space will have glorious views and great ventilation.

Typical living rooms have dining rooms tucked away deep into some corner, with minimal light and ventilation, forget views.

## Kitchen

The most spacious and classy kitchen at Sunset Gardens.
You will have as much counter space as most 2 or even 3BHKs.

### **Common Washroom**

Washrooms are important spaces and the user should feel comfortable when they are using these spaces. Our Plug & Play improvements mean that you will be able to use the fully functional space as soon as you move in.

## An innovative main door

Design thinking led us to create innovations even in your main door that can genuinely have a big impact on your day to day experience inside your home.

A small shutter in your main door that you can open up to create cross ventilation in your living room.
You can also exchange small items through it.