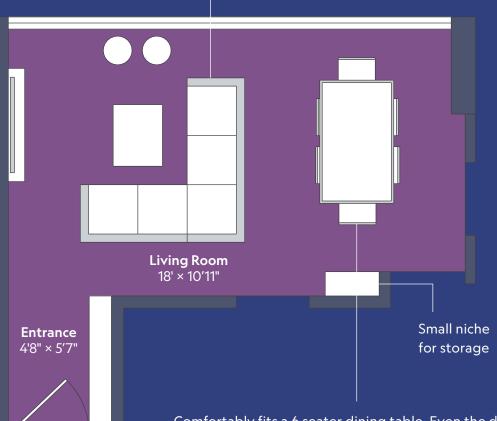

#### LIVING ROOM

### Beyond spectacular Wide Living Room

This wide living room will have a window that's 18' wide! The views will be breathtaking. With our custom designed, sleek window sections, that allow for huge panels of glass without much frames - the space will feel like something from a movie!

Enough space for an L shaped sofa, a coffee table and some stools / bench. This is our biggest living room at Sunset Gardens.

Comfortably fits a 6 seater dining table. Even the dining space will have glorious views and great ventilation.

Typical living rooms have dining rooms tucked away deep into some corner, with minimal light and ventilation, forget views.