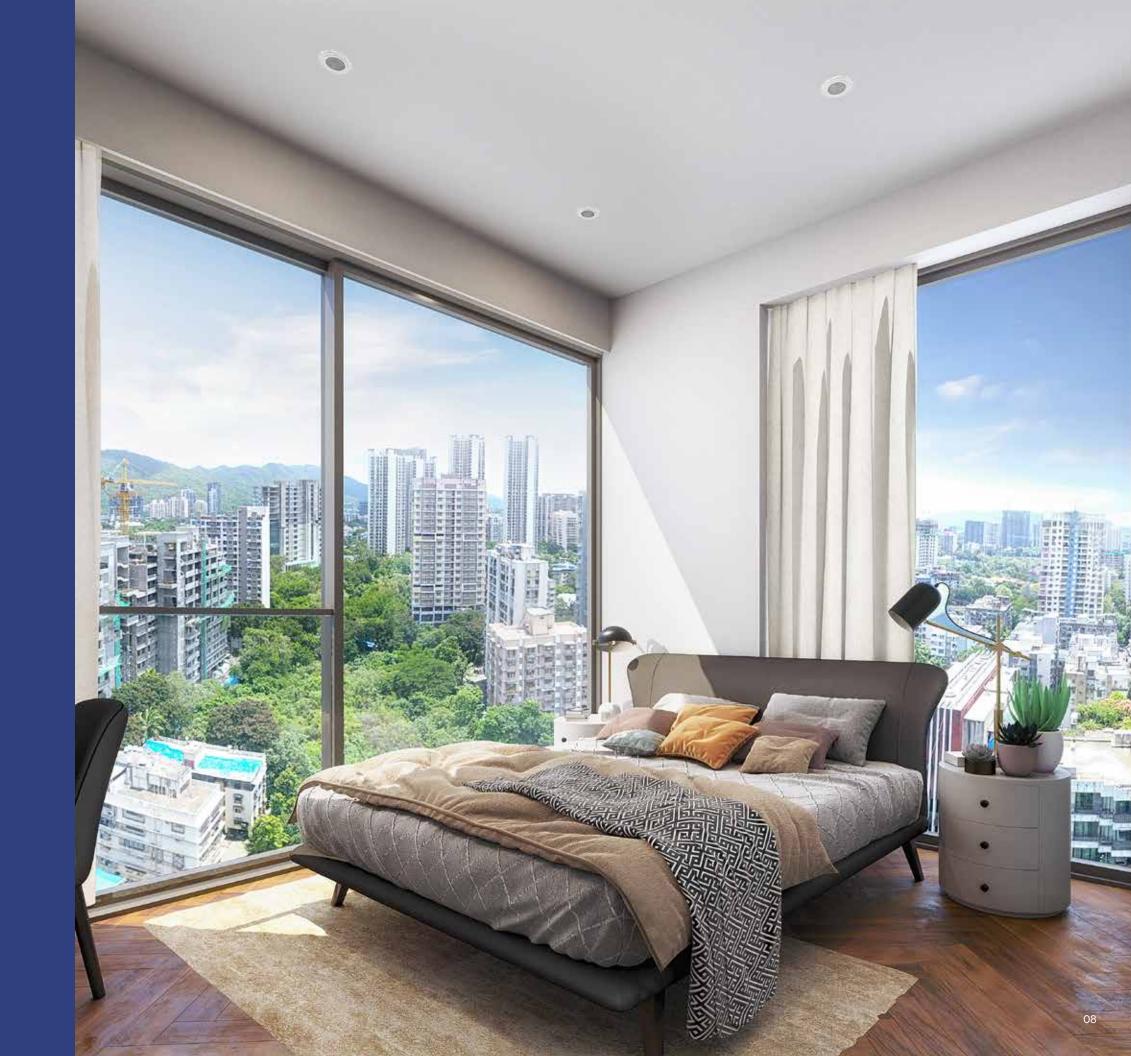

# 03 · 486 sf

### 1BHK

Carpet Area: 486 sf



#### LIVING ROOM

### Beyond spectacular Wide Living Room

This wide living room will have a window that's 18' wide! The views will be breathtaking. With our custom designed, sleek window sections, that allow for huge panels of glass without much frames - the space will feel like something from a movie!

Enough space for an L shaped sofa, a coffee table and some stools / bench. This is our biggest living room at Sunset Gardens.



Comfortably fits a 6 seater dining table. Even the dining space will have glorious views and great ventilation.

Typical living rooms have dining rooms tucked away deep into some corner, with minimal light and ventilation, forget views.





## Every dimension deeply thought through





## Kitchen



The most spacious and classy kitchen at Sunset Gardens.
You will have as much counter space as most 2 or even 3BHKs.



### **Common Washroom**



Washrooms are important spaces and the user should feel comfortable when they are using these spaces. Our Plug & Play improvements mean that you will be able to use the fully functional space as soon as you move in.



## An innovative main door

Design thinking led us to create innovations even in your main door that can genuinely have a big impact on your day to day experience inside your home.

A small shutter in your main door that you can open up to create cross ventilation in your living room.
You can also exchange small items through it.

#### **RERA Number: P51800047418**

#### Disclaimer:

All published material is **ind