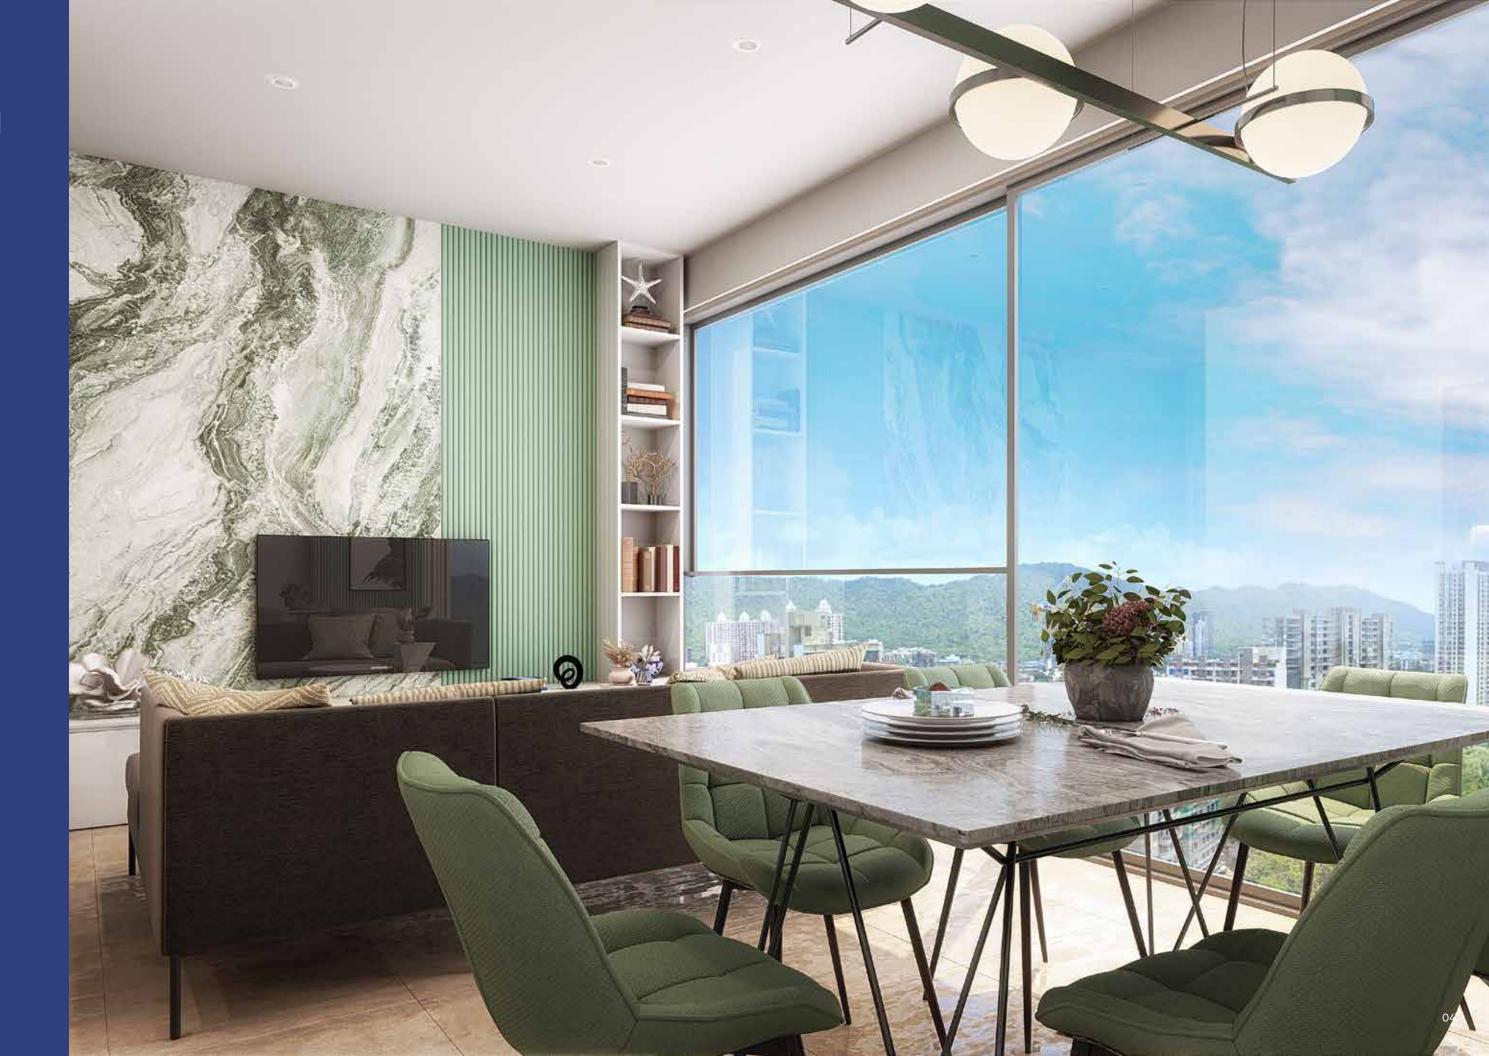

### Beyond spectacular Wide Living Room

This wide living room will have a window that's 18' wide! The views will be breathtaking. With our custom designed, sleek window sections, that allow for huge panels of glass without much frames - the space will feel like something from a movie!

Enough space for an L shaped sofa, a coffee table and some stools / bench. This is our biggest living room at Sunset Gardens.

Comfortably fits a 6 seater dining table. Even the dining space will have glorious views and great ventilation.

Typical living rooms have dining rooms tucked away deep into some corner, with minimal light and ventilation, forget views.