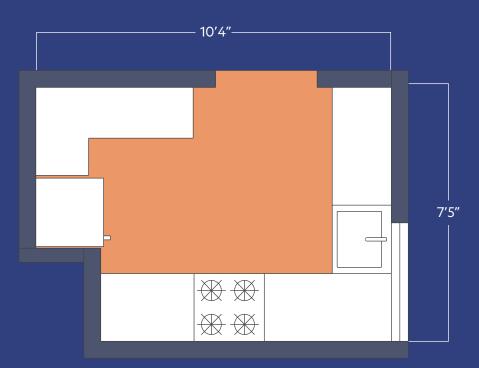

## Kitchen

The most spacious and classy kitchen at Sunset Gardens.
You will have as much counter space as most 2 or even 3BHKs.