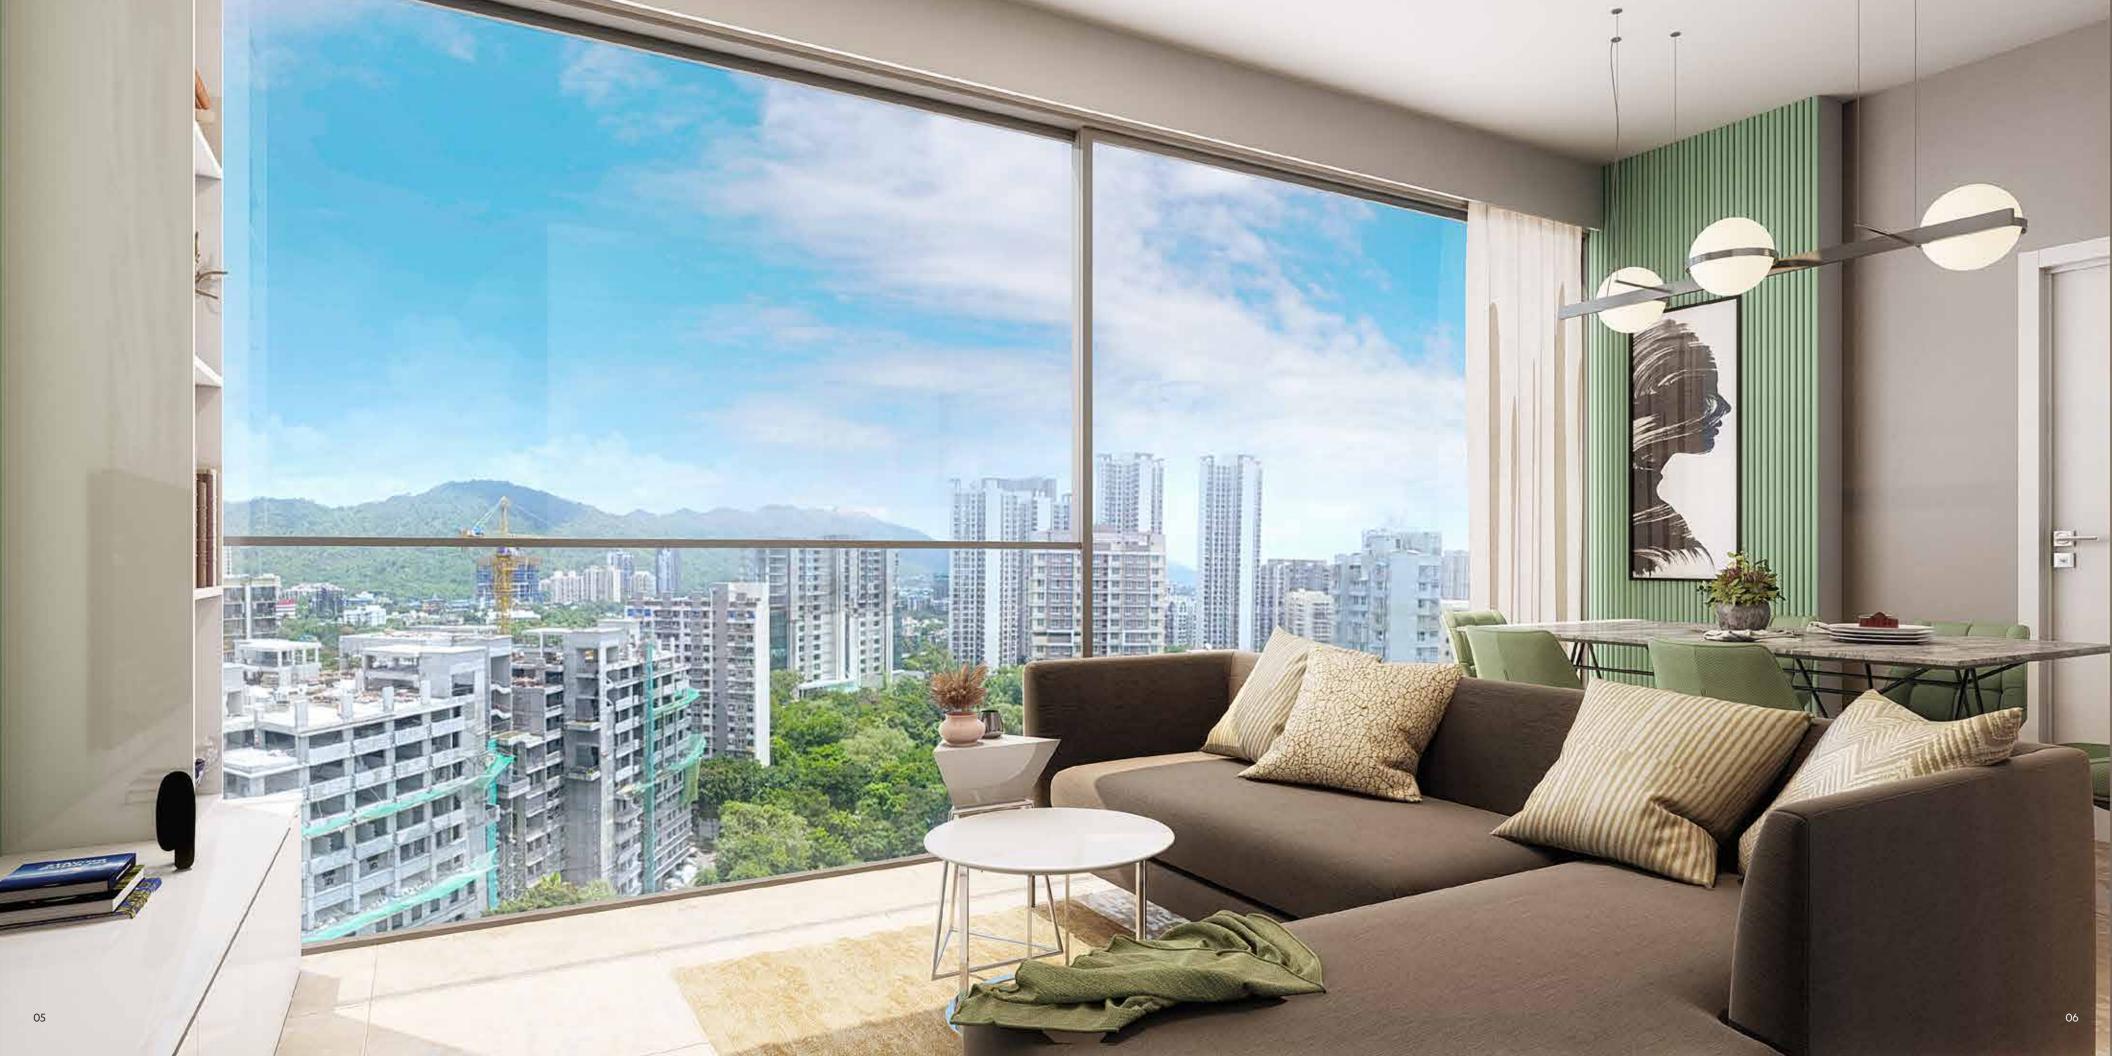

### Beyond spectacular Wide Living Room

This wide living room will have a window that's 18' wide! The views will be breathtaking. With our custom designed, sleek window sections, that allow for huge panels of glass without much frames - the space will feel like something from a movie!

Typical living rooms have dining rooms tucked away deep into some corner, with minimal light and ventilation, forget views.