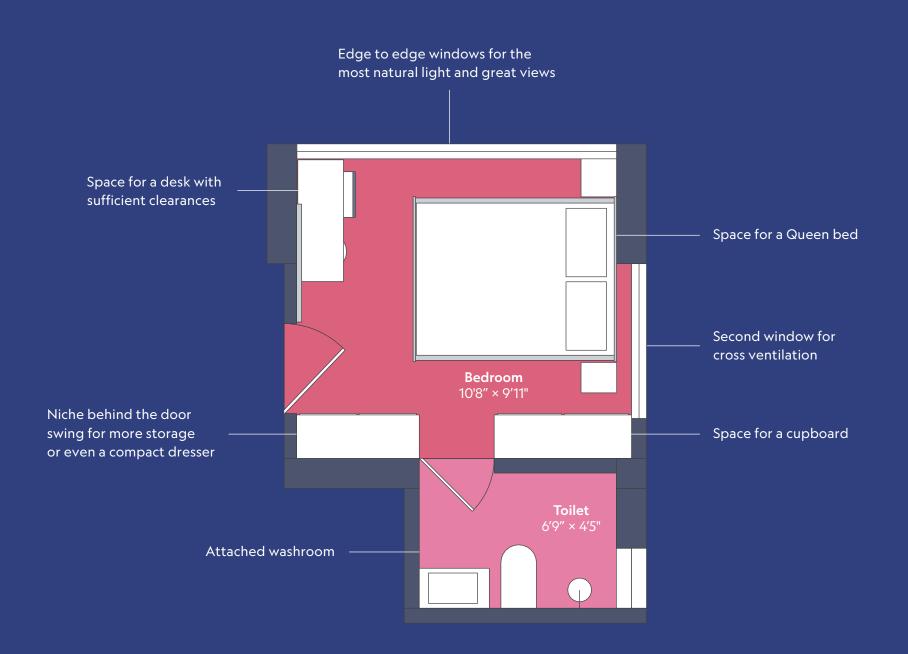

# 03 · 486 sf

### 1BHK

Carpet Area: 486 sf



#### LIVING ROOM

### Beyond spectacular Wide Living Room

This wide living room will have a window that's 18' wide! The views will be breathtaking. With our custom designed, sleek window sections, that allow for huge panels of glass without much frames - the space will feel like something from a movie!

Enough space for an L shaped sofa, a coffee table and some stools / bench. This is our biggest living room at Sunset Gardens.



Comfortably fits a 6 seater dining table. Even the dining space will have glorious views and great ventilation.

Typical living rooms have dining rooms tucked away deep into some corner, with minimal light and ventilation, forget views.





## Every dimension deeply thought through





## Kitchen



The most spacious and classy kitchen at Sunset Gardens.
You will have as much counter space as most 2 or even 3BHKs.



### **Common Washroom**



Washrooms are important spaces and the user should feel comfortable when they are using these spaces. Our Plug & Play improvements mean that you will be able to use the fully functional space as soon as you move in.



## An innovative main door

Design thinking led us to create innovations even in your main door that can genuinely have a big impact on your day to day experience inside your home.

A small shutter in your main door that you can open up to create cross ventilation in your living room.
You can also exchange small items through it.

#### **RERA Number: P51800047418**

#### Disclaimer:

All published material is **i