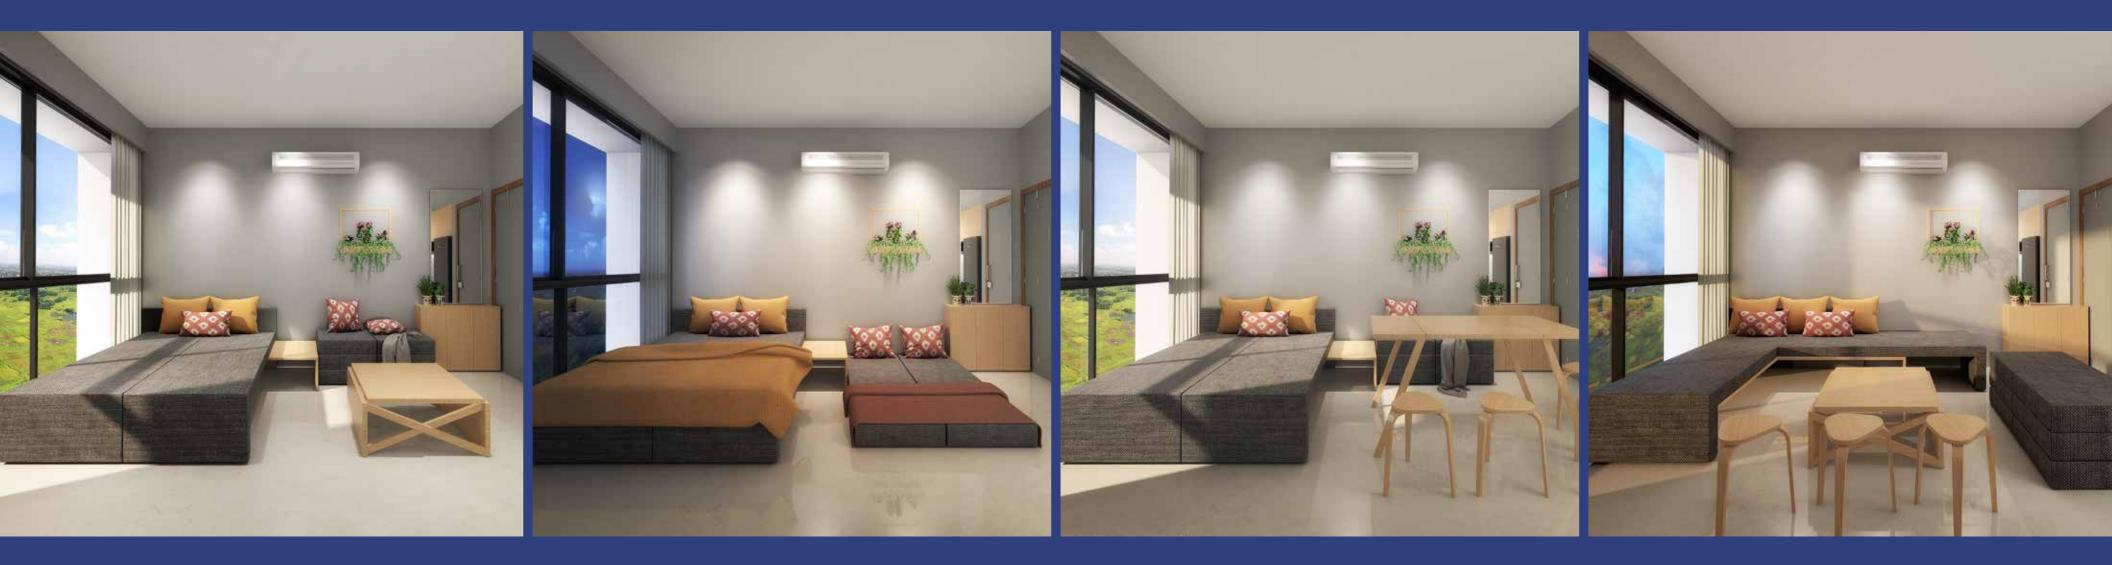

### FAMILY ROOM A home with superpowers

We have come up with some simple innovations in the furniture to help you use the same family room in many different ways!

#### Regular Mode

Delivers almost everything that you could expect from most 1 BHK apartments.

#### Sleeping Mode

A perfectly comfortable, restful arrangement for 4 people to sleep.

#### Dining Mode

Creates a dining space for 6-8 people! The coffee table turns into a dining table and a few stackable stools help complete the seating arrangement.

#### Party Mode

Can accommodate upto 12 guests! That's beyond what most 1BHKs can do. The sofa bed transforms into an L-shaped-couch and additional stackable stools help create additional seating.