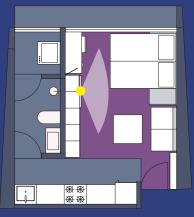

### FAMILY ROOM Add partitions for privacy

We have designed some intelligent partitioning system that can convert your family space into multiple rooms, whenever you feel the need. By using sliding glass partitions, you can quickly enclose the kitchen or split your family space into a bedroom + living room in a few seconds!

#### **Closed Kitchen**

If you'd like your kitchen to be a separate space, that's easily possible in our plan. When heavy-duty cooking is happening in the kitchen, for a few hours of the day you can simply close the partition to keep the kitchen noises and smells away. And for the rest of the day you can keep the kitchen open to enjoy great views and natural light - the choice is yours!

#### Private Bedroom

You could also create separate rooms for the adults and the children by opting for a partition as shown. So you get the privacy of your own bedroom at night, but the same space quickly opens up into a large room during the day!