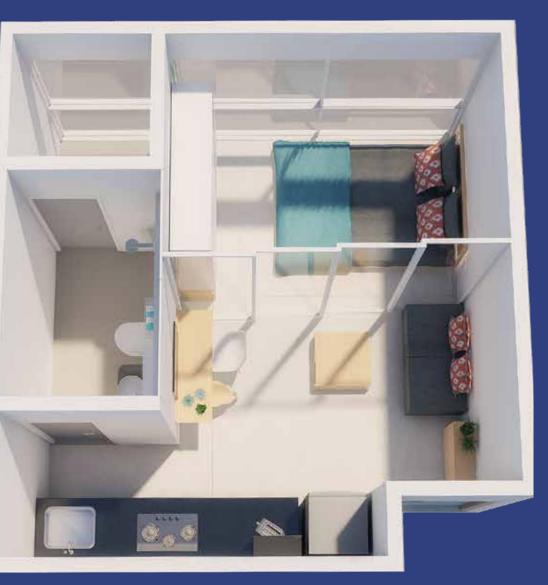

## FAMILY ROOM Everything is possible

The family space delivers way beyond what you would have imagined! You can comfortably have a queen bed, a study table, cupboards for 3-4 people, an additional sofa bed for kids, a smartly planned shoe rack, and even additional niche storage.

#### Sleeping Mode

A perfectly comfortable, restful arrangement for 4 people to sleep.