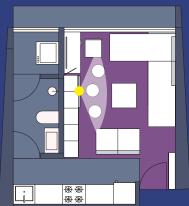

#### Sleeping Mode

A perfectly comfortable, restful arrangement for 4 people to sleep.

#### Dining Mode

Creates a dining space for 6-8 people! The coffee table turns into a dining table and a few stackable stools help complete the seating arrangement.

#### Party Mode

Can accommodate upto 12 guests! That's beyond what most 1BHKs can do. The sofa bed transforms into an L-shaped-couch and additional stackable stools help create additional seating.