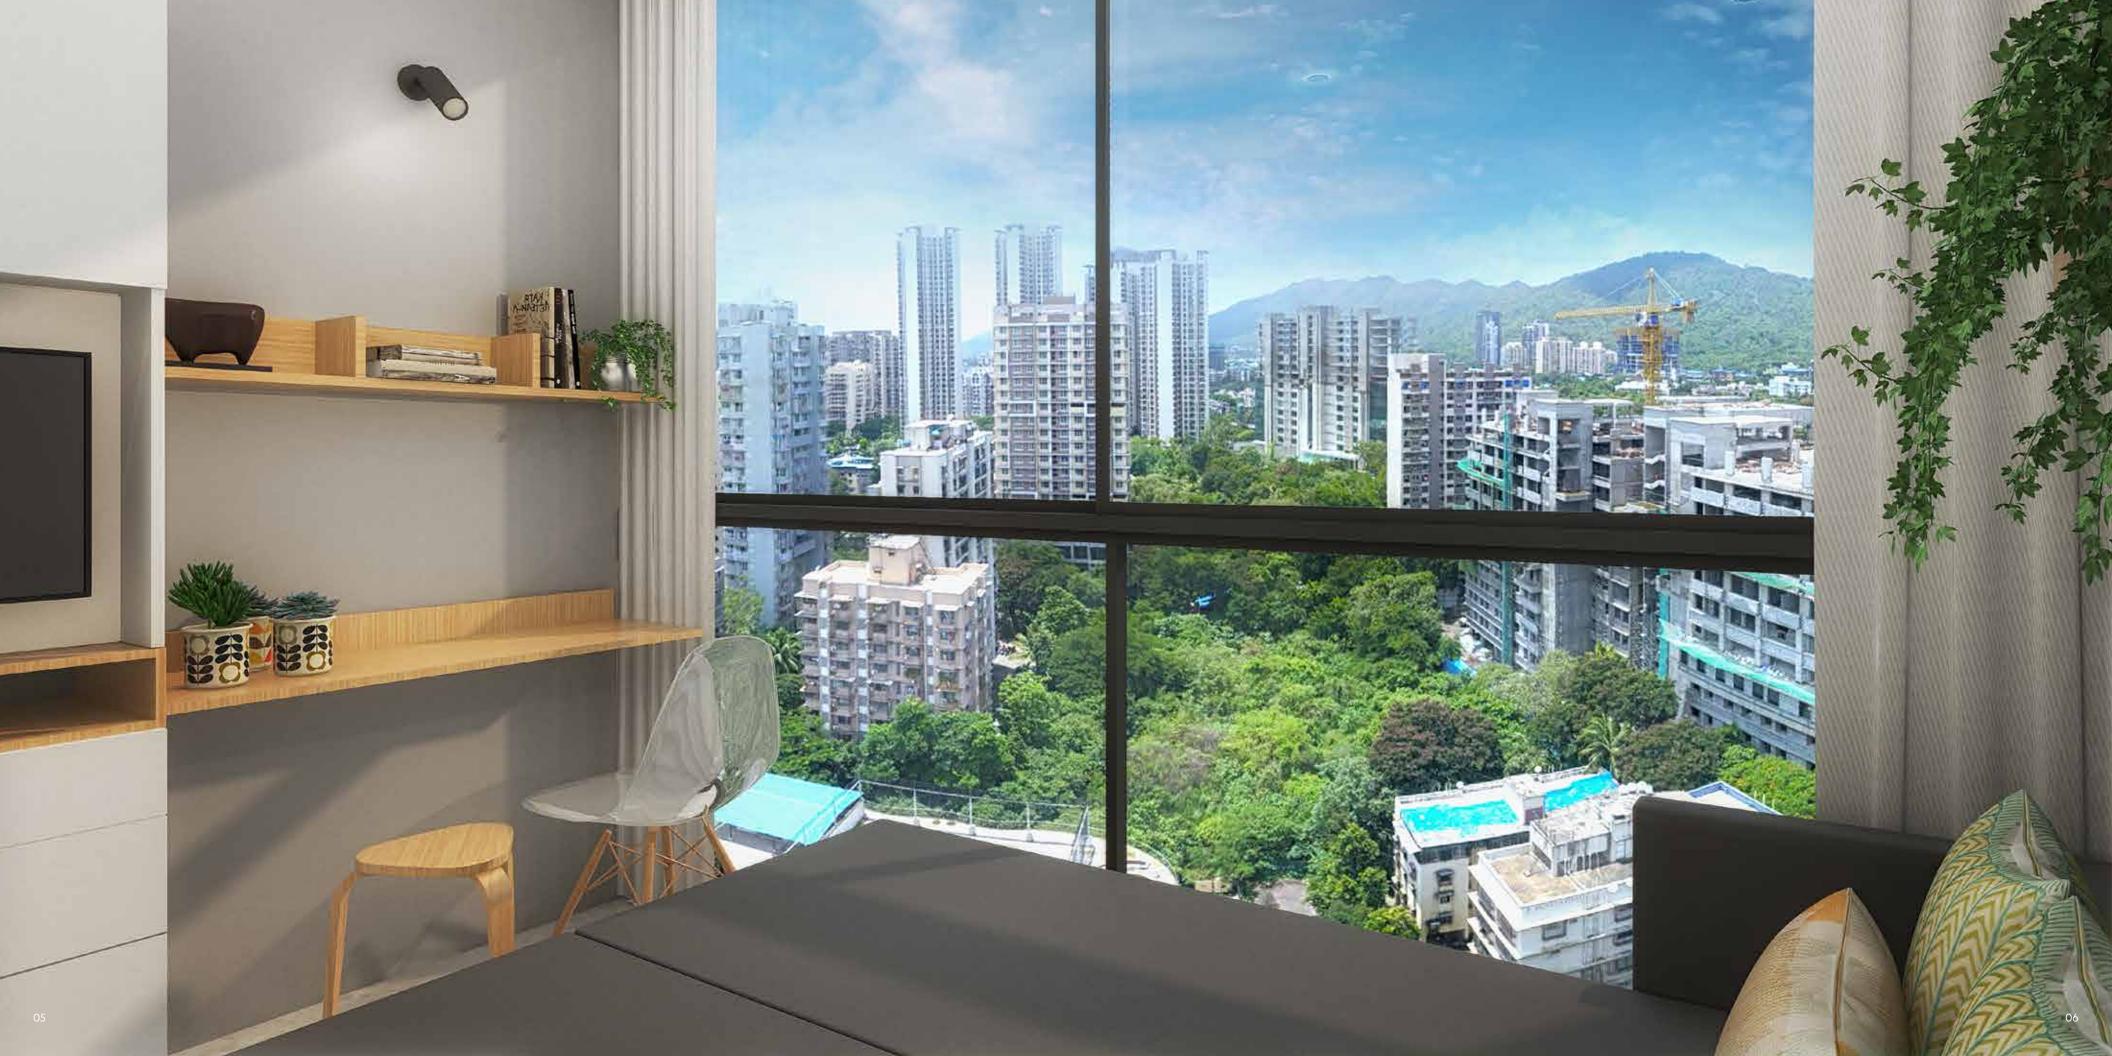

## FAMILY ROOM Everything is possible

The family space delivers way beyond what you would have imagined! You can comfortably have a queen bed, a study table, cupboards for 3-4 people, an additional sofa bed for kids, a smartly planned shoe rack, and even additional niche storage.

Actual View: The views shown in the images are as available at the time of printing this material. Any changes in the views are beyond the control of the developer, who is not liable for the same.

**Architectural Renderings:** Images marked as as "Architectural Renderings" are only indicative. The Developer reserves rights to make additions, deletions, alterations or amendments as and when it deems fit and proper without any prior notice.