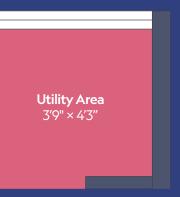

## UTILITY AREA **Every little** detail, properly planned

The Utility Area can accommodate a Washing Machine, AC ODU and still have some space left for drying clothes.