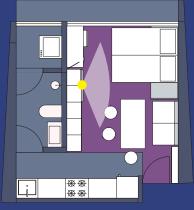

## FAMILY ROOM Everything is possible

The family space delivers way beyond what you would have imagined! You can comfortably have a queen bed, a study table, cupboards for 3-4 people, an additional sofa bed for kids, a smartly planned shoe rack, and even additional niche storage.

### FAMILY ROOM A home with superpowers

We have come up with some simple innovations in the furniture to help you use the same family room in many different ways!

#### Regular Mode

Delivers almost everything that you could expect from most 1 BHK apartments.