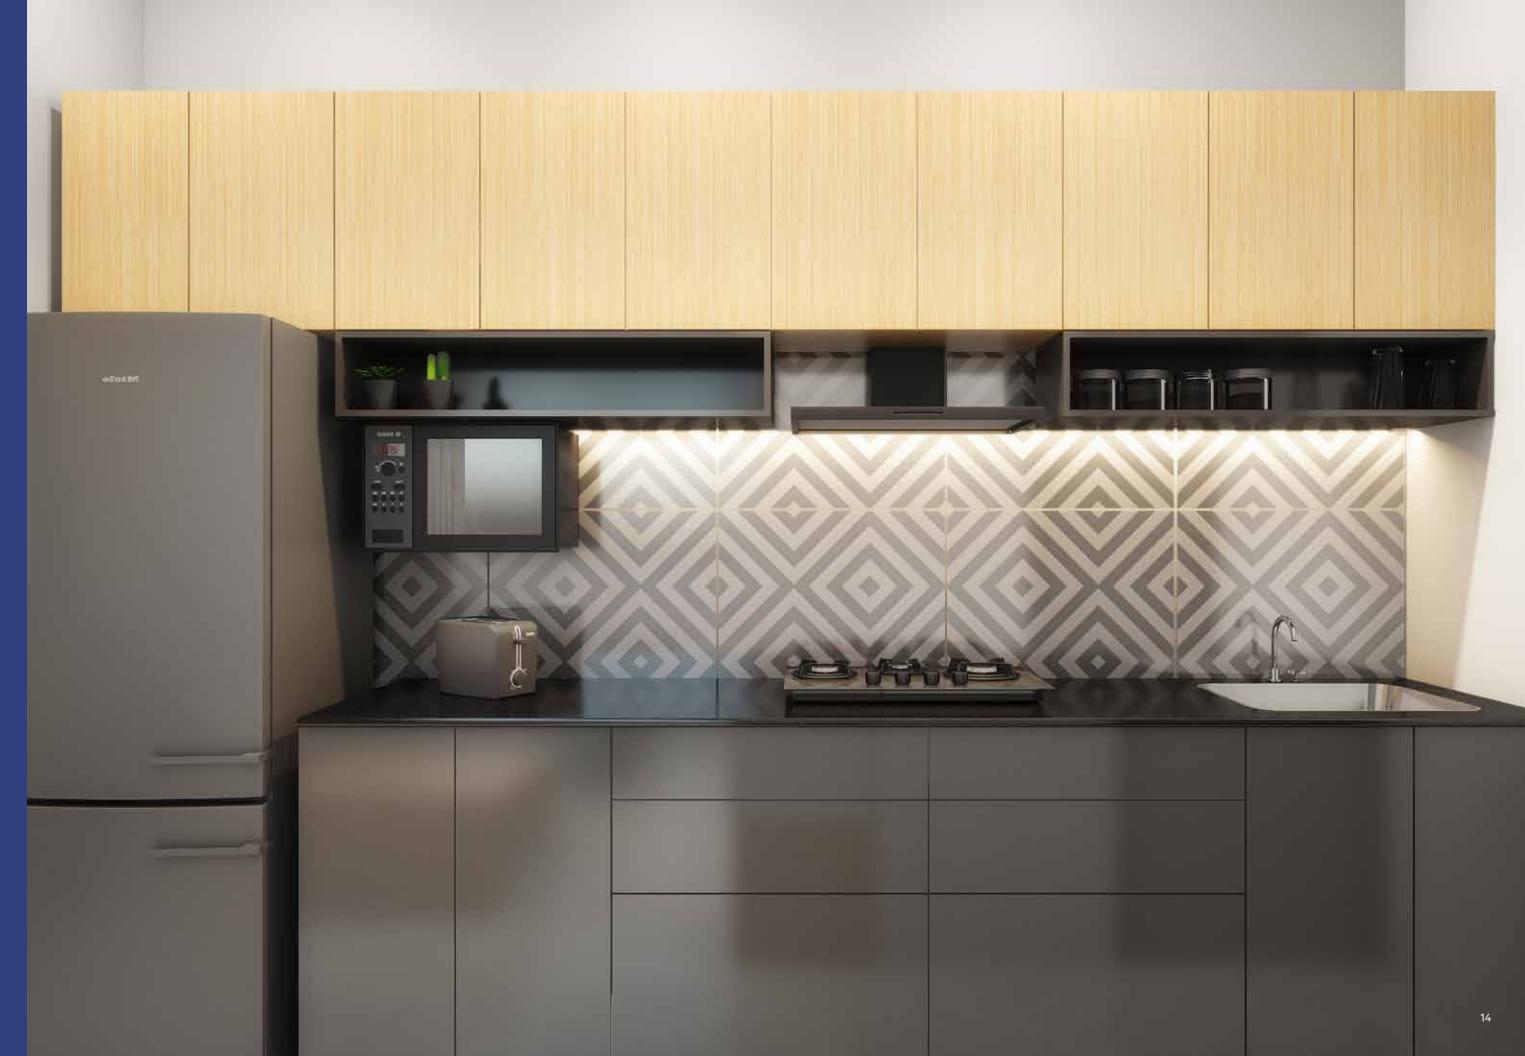

## KITCHEN The most used space gets the respect it deserves

Most small homes have a highly compromised kitchen, but our family home has a full-fledged kitchen in every single aspect. Ample space for a full sized fridge, stove and sink. And after all that a solid 5.5' of clear platform to work on. Works beautifully with even 2 people working together!