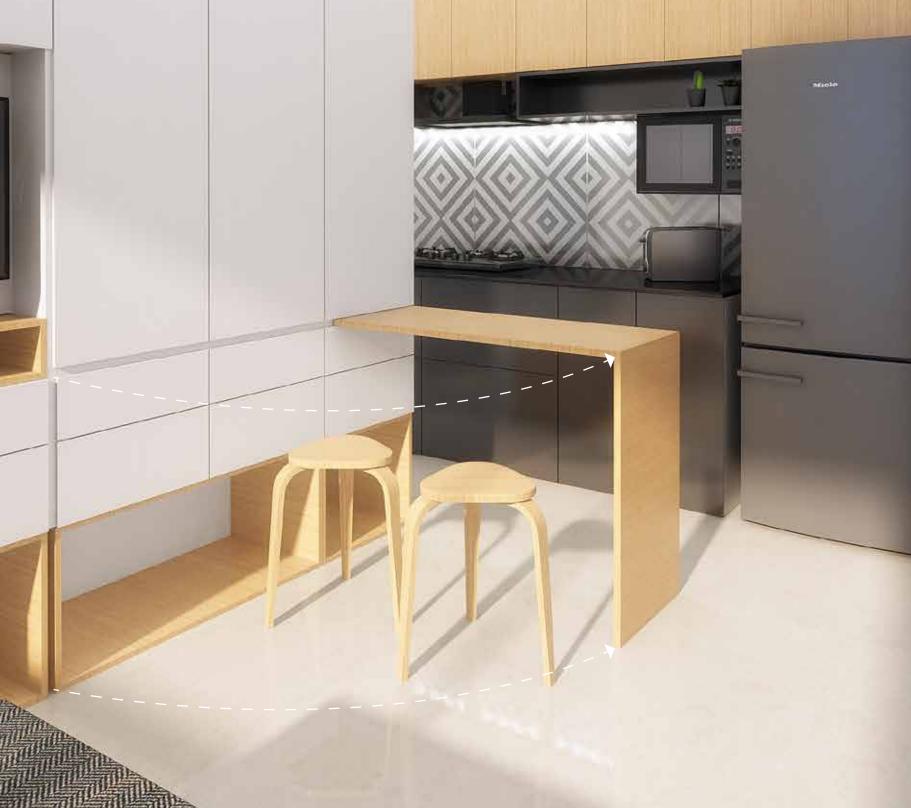

## Magic Table

This table is integrated into the storage, but can be pulled out to create more **counter space** for the kitchen and can also be used as a **breakfast table** for quick meals!