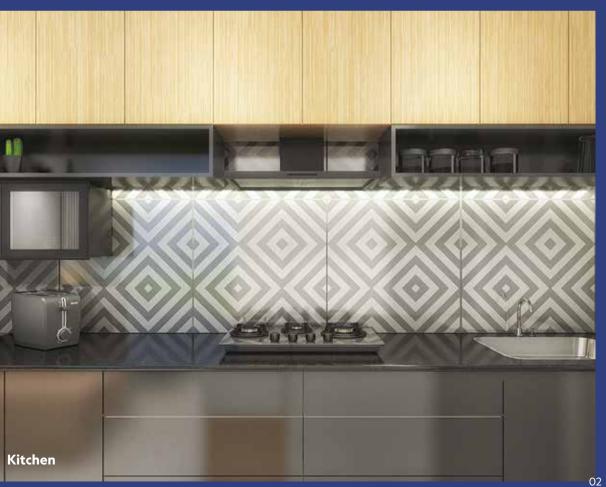

## KITCHEN The most used space gets the respect it deserves

Most small homes have a highly compromised kitchen, but our family home has a full-fledged kitchen in every single aspect. Ample space for a full sized fridge, stove and sink. And after all that a solid 5.5' of clear platform to work on. Works beautifully with even 2 people working together!