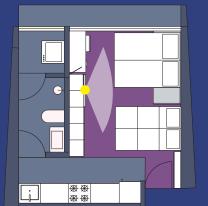

### FAMILY ROOM Add partitions for privacy

We have designed some intelligent partitioning system that can convert your family space into multiple rooms, whenever you feel the need. By using sliding glass partitions, you can quickly enclose the kitchen or split your family space into a bedroom + living room in a few seconds!

#### **Closed Kitchen**

If you'd like your kitchen to be a separate space, that's easily possible in our plan. When heavy-duty cooking is happening in the kitchen, for a few hours of the day you can simply close the partition to keep the kitchen noises and smells away. And for the rest of the day you can keep the kitchen open to enjoy great views and natural light - the choice is yours!

#### Private Bedroom

You could also create separate rooms for the adults and the children by opting for a partition as shown. So you get the privacy of your own bedroom at night, but the same space quickly opens up into a large room during the day!