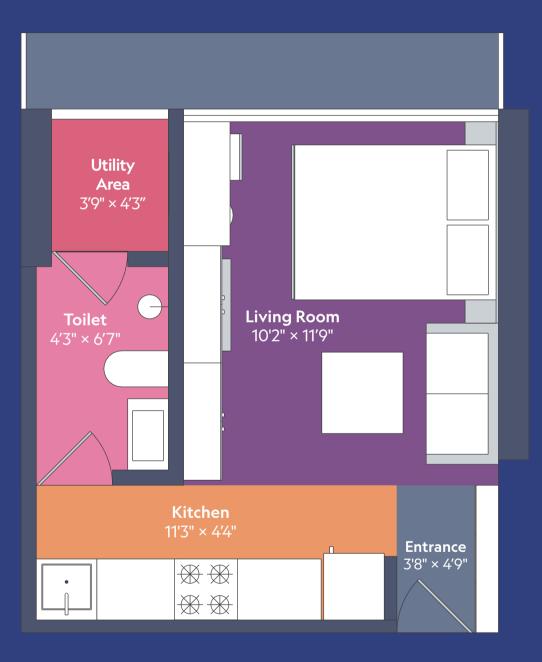

# Fam Home 04.240 sf

## THE ELEMENTS OF A Family Home

Carpet Area: 240 sf

## FAMILY ROOM Everything is possible

The family space delivers way beyond what you would have imagined! You can comfortably have a queen bed, a study table, cupboards for 3-4 people, an additional sofa bed for kids, a smartly planned shoe rack, and even additional niche storage.

## KITCHEN The most used space gets the respect it deserves

Most small homes have a highly compromised kitchen, but our family home has a full-fledged kitchen in every single aspect. Ample space for a full sized fridge, stove and sink. And after all that a solid 5.5' of clear platform to work on. Works beautifully with even 2 people working together!

## WASHROOM World class finishes

Washrooms are important spaces and the user should feel comfortable when they are using these spaces. Our Plug & Play improvements mean that you will be able to use the fully functional space as soon as you move in.

## UTILITY AREA **Every little** detail, properly planned

The Utility Area can accommodate a Washing Machine, AC ODU and still have some space left for drying clothes.