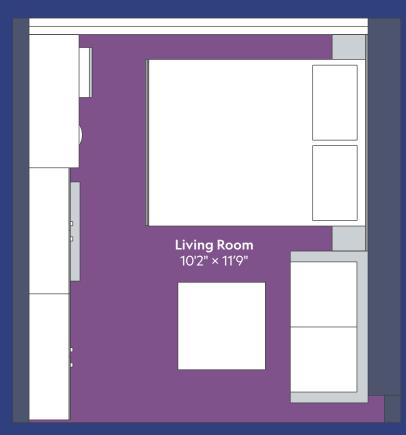

## FAMILY ROOM Everything is possible

The family space delivers way beyond what you would have imagined! You can comfortably have a queen bed, a study table, cupboards for 3-4 people, an additional sofa bed for kids, a smartly planned shoe rack, and even additional niche storage.

### FAMILY ROOM A home with superpowers

We have come up with some simple innovations in the furniture to help you use the same family room in many different ways!