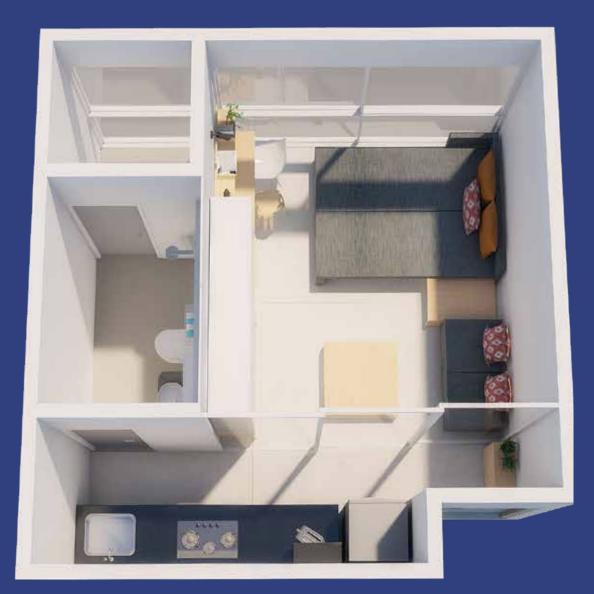

## THE ELEMENTS OF A Family Home

Carpet Area: 240 sf

## FAMILY ROOM Everything is possible

The family space delivers way beyond what you would have imagined! You can comfortably have a queen bed, a study table, cupboards for 3-4 people, an additional sofa bed for kids, a smartly planned shoe rack, and even additional niche storage.

## KITCHEN The most used space gets the respect it deserves

Most small homes have a highly compromised kitchen, but our family home has a full-fledged kitchen in every single aspect. Ample space for a full sized fridge, stove and sink. And after all that a solid 5.5' of clear platform to work on. Works beautifully with even 2 people working together!