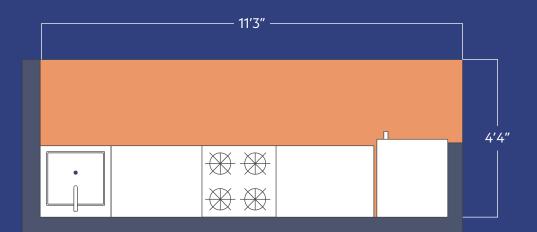

## KITCHEN The most used space gets the respect it deserves

Most small homes have a highly compromised kitchen, but our family home has a full-fledged kitchen in every single aspect. Ample space for a full sized fridge, stove and sink. And after all that a solid 5.5' of clear platform to work on. Works beautifully with even 2 people working together!