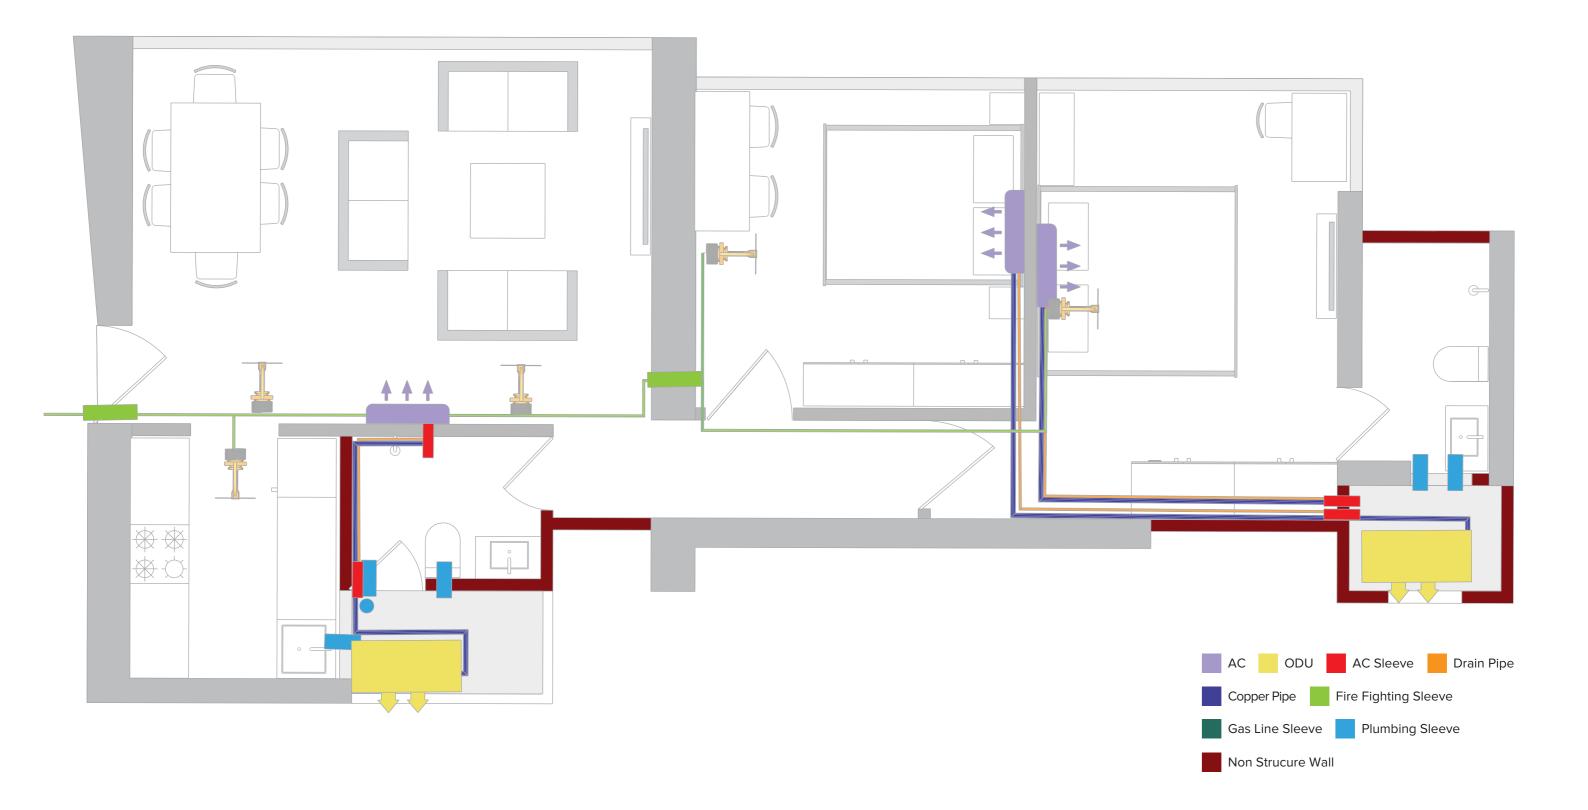

7 H A2 SB H SB12 + Switch H SB12 **Exhaust Switch** Blank Aquagaurd Swtich + Socket Exhaust Switch Exhaust Socket Fridge Switch + SKT ₩ **M2** SB32 Blank 1x 📥 L08 **F03** Kitchen: ₩ M2 SB11 ٢ H SB34 Modern kitchens tend to have a lot Exhaust Switch + Socket Ħ۵ Socket of different appliances for which ₩ **M6** SB10 🔶 L05 📥 L18 for washing machine there are 4 different socket (16A Socket positions distributed all over the + Switch) 2x kitchen, with a lot of blanks in case



#### Bedrooms:

We've provisioned for each side of the bed to have at least 2 plug points to take care of the increasing number of personal gadgets. There are provisions for a dedicated light for your desk and cupboard too.



you want even more plug points.

### PLUMBING LAYOUT



#### AURA 2 BHK

#### SERVICES LAYOUT