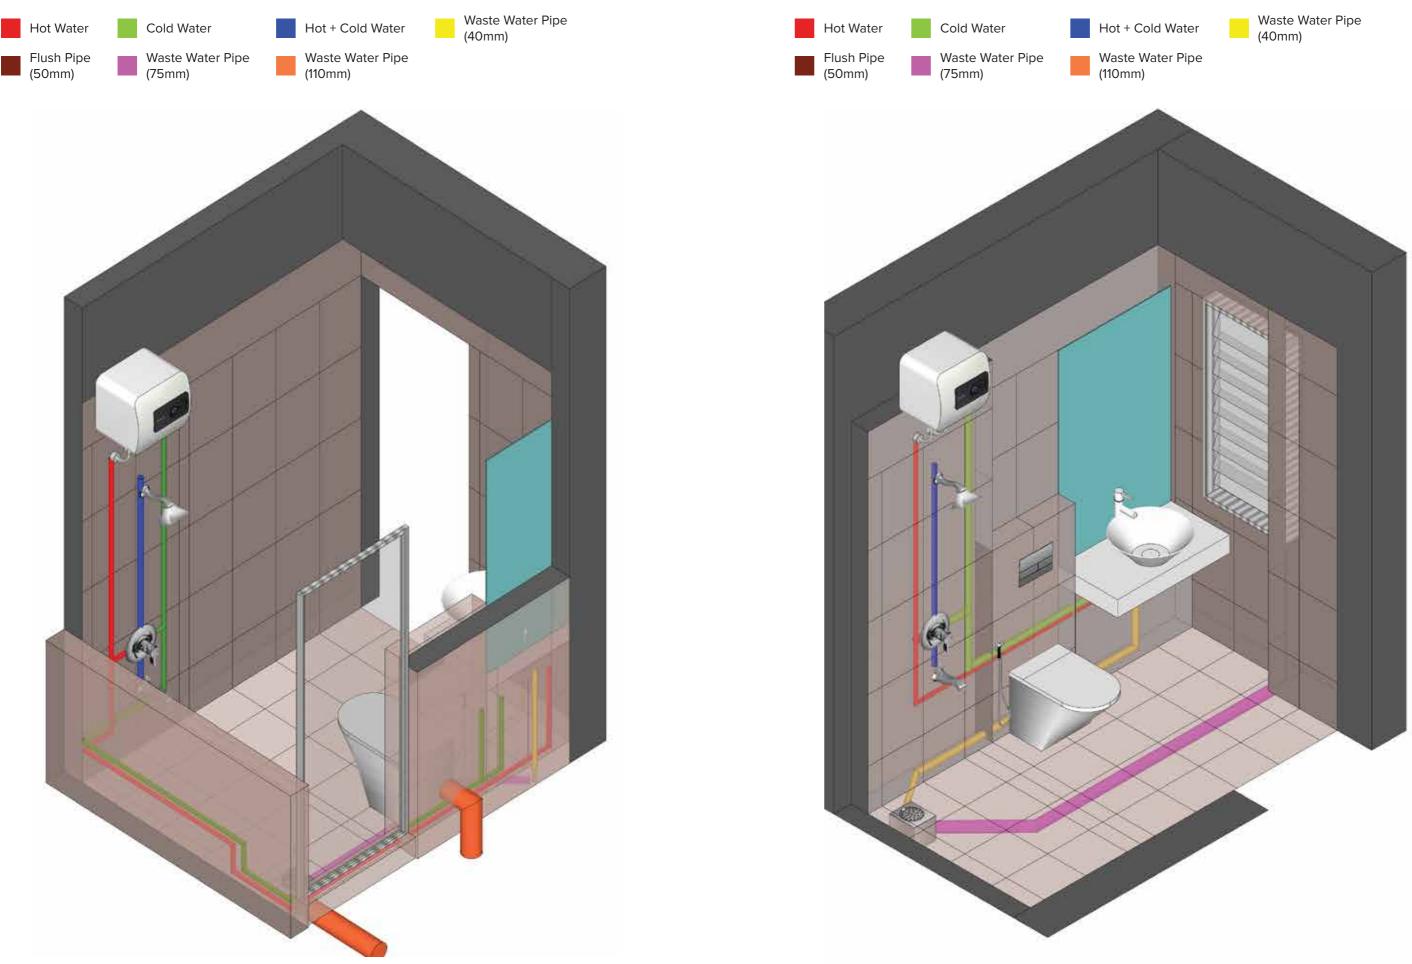

ell socket L07, L08, L18, 16A Socket 🚖 L07 H A2 SB H SB12 + Switch H SB12 **Exhaust Switch** Blank Aquagaurd Swtich + Socket Exhaust Switch Exhaust Socket Fridge Switch + SKT ₩ **M2** SB32 Blank 1x 📥 L08 **F03** Kitchen: ₩ M2 SB11 ٢ H SB34 Modern kitchens tend to have a lot Exhaust Switch + Socket Ħ۵ Socket of different appliances for which ₩ **M6** SB10 🔶 L05 📥 L18 for washing machine there are 4 different socket (16A Socket positions distributed all over the + Switch) 2x kitchen, with a lot of blanks in case



#### Bedrooms:

We've provisioned for each side of the bed to have at least 2 plug points to take care of the increasing number of personal gadgets. There are provisions for a dedicated light for your desk and cupboard too.



you want even more plug points.

### PLUMBING LAYOUT



#### AURA 2 BHK

#### SERVICES LAYOUT