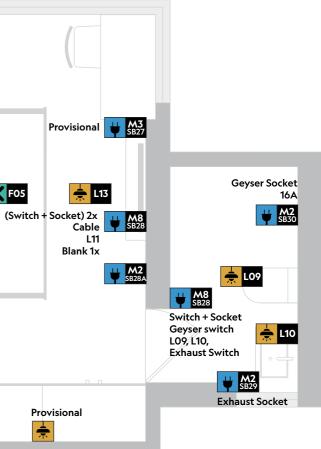

## ELECTRICAL LAYOUT

Typical developments have electric layouts with very few points, not Living Room: keeping in mind the increasing needs of the modern world. What's A carefully planned lighting grid ₽<sup>₽</sup> even worse is that very little thought is put into the location and means you won't need a false user-friendliness of the various switches and sockets in a home ceiling. We've even provisioned leading to problematic situations when you start doing your interiors. for floor lamps in the corners of At Nexworld, we have gone above and beyond - provisioning for all the living room - something kinds of possibilities and carefully detailing out the locations of the that's missed out even in very high end developments. various points. Provisional 🖶 M3 SB07 H M3 SB06 Provisional Switch + Socket Blank 3x 🚖 L17 Provisional H M2 SB05 Provisional Switch + Socket Blank 3x ₩ **M6** SB26 H A4 SB19 Provisional 🚖 L02 **F**02 🚖 L03 🚖 L01 **X** F01 AC Socket Cable Socket Socket Switch **M8** SB04 📥 L16 **F04** 📥 L15 Blank 2x AC Socket (Switch + Socket) 2x **M8** SB18 (Switch + Socket) 2x 🖶 🔥 **F05** 📥 L12 H A2 AC Switch Cable AC Switch Blank HI2 Intercom AC Switch SB02 L1, L2, L3, F1, F2 L15 H16 SB17 Blank F04 (Switch) 2x Blank 2x Blank 3x H A2 AC Switch 📥 L04 🚖 L04 H12 SB25 F05 AC Socket Switch + 2 Sockets ₩ **M6** SB16 Blank 1x H SB09 ₩ **M2** SB33 Switch Socket Switch + Socket 📥 L06 🚖 L11 F03 Provisional **Geyser Socket** Data L4 L6 Geyser switch L5 16A 🚖 L05 Blank 2x Bell socket L07, L08, L18, 16A Socket 🚖 L07 H A2 SB H SB12 + Switch H SB12 **Exhaust Switch** Blank Aquagaurd Swtich + Socket Exhaust Switch Exhaust Socket Fridge Switch + SKT ₩ **M2** SB32 Blank 1x 📥 L08 **F03** Kitchen: ₩ M2 SB11 ٢ H SB34 Modern kitchens tend to have a lot Exhaust Switch + Socket Ħ۵ Socket of different appliances for which ₩ **M6** SB10 🔶 L05 📥 L18 for washing machine there are 4 different socket (16A Socket positions distributed all over the + Switch) 2x kitchen, with a lot of blanks in case

#### Bedrooms:

We've provisioned for each side of the bed to have at least 2 plug points to take care of the increasing number of personal gadgets. There are provisions for a dedicated light for your desk and cupboard too.

you want even more plug points.