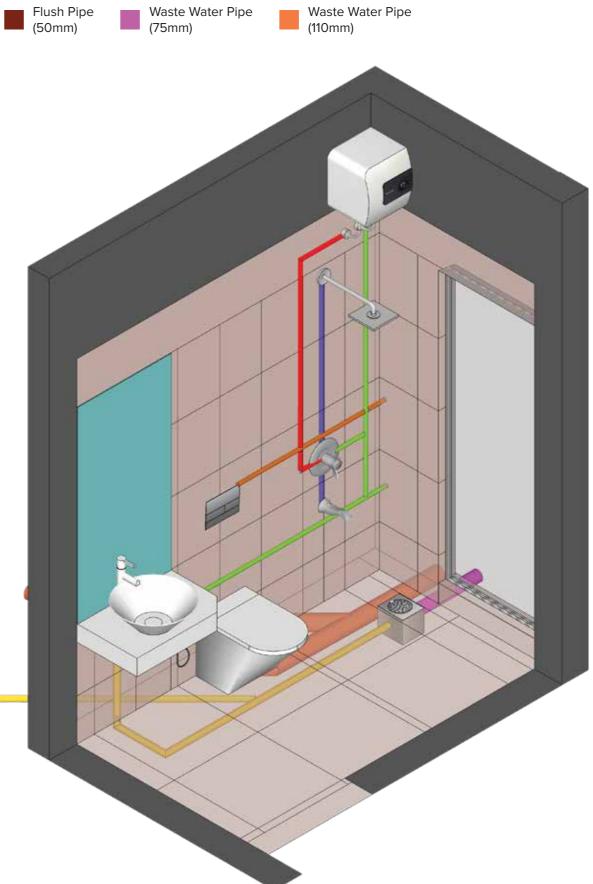

Hot + Cold Water

Cold Water

Waste Water Pipe (40mm) PLUMBING LAYOUT ELARA 1 BHK

Hot Water

Cold Water

Hot + Cold Water