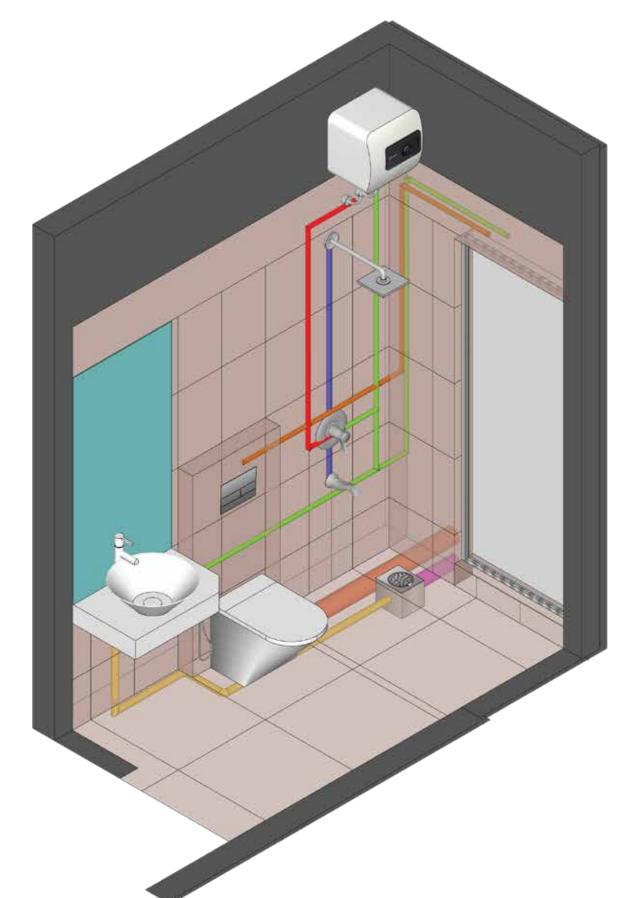

## APARTMENT DRAWINGS

APPLICABLE FOR UNITS 2, 3, 6 & 7

ELECTRICAL LAYOUT ELARA 1 BHK

Typical developments have electric layouts with very few points, not keeping in mind the increasing needs of the modern world. What's even worse is that very little thought is put into the location and user-friendliness of the various switches and sockets in a home - leading to problematic situations when you start doing your interiors. At Nexworld, we have gone above and beyond - provisioning for all ₩4 SB24 Provisional kinds of possibilities and carefully detailing out the locations of the various points. Switch, Socket Blank 3x Switch Socket W3 SB26 W3 Provisional AC Socket H M2 🚖 L10 **♣** L11 **X** F03 **L02** L10, L11, F03 Switch, Socket 2x, Blank 
 A
 Switch **Provisional** AC Socket # M2 TV Socket Socket 2x Switch TV Socket Blank **Living Room:** Socket 2x A carefully planned lighting grid means you won't need a false **X** F01 ceiling. We've even provisioned for floor lamps in the corners of Provisional Provisional the living room - something ₩2 SB17 that's missed out even in very high end developments. L12, L13 L06, L07, L08 ₩ M12 SB16 Exhaust Exhaust LO3 Geyser Geyser **L**01 **L**07 **L13** Provisional L01, L02, L03, F01 ₩ M2 SB12 <u></u> **L**06 Switch, Socket, **♣** L12 Blank 2x Switch Socket SB11 ₩ **M12** SB02 LO4, FO2, Exhaust **₩2** SB15 **₩2** SB01 **L**04 Switch, Socket Socket Socket Bell Switch Socket SBOS M2 SB14 Socket ₩2 SB19 Socket Switch 2x **X** F02 Socket ₩2 SB07 Switch Socket Socket Kitchen: **\_** L04 Modern kitchens tend to have a lot **\_\_\_\_\_L08** of different appliances for which Switch there are 4 different socket Provisional Socket positions distributed all over the ₩3 SB06 ₩3 SB04A kitchen, with a lot of blanks in case

you want even more plug points.

## **Bedrooms:**

We've provisioned for each side of the bed to have at least 2 plug points to take care of the increasing number of personal gadgets. There are provisions for a dedicated light for your desk and cupboard too. PLUMBING LAYOUT ELARA 1 BHK