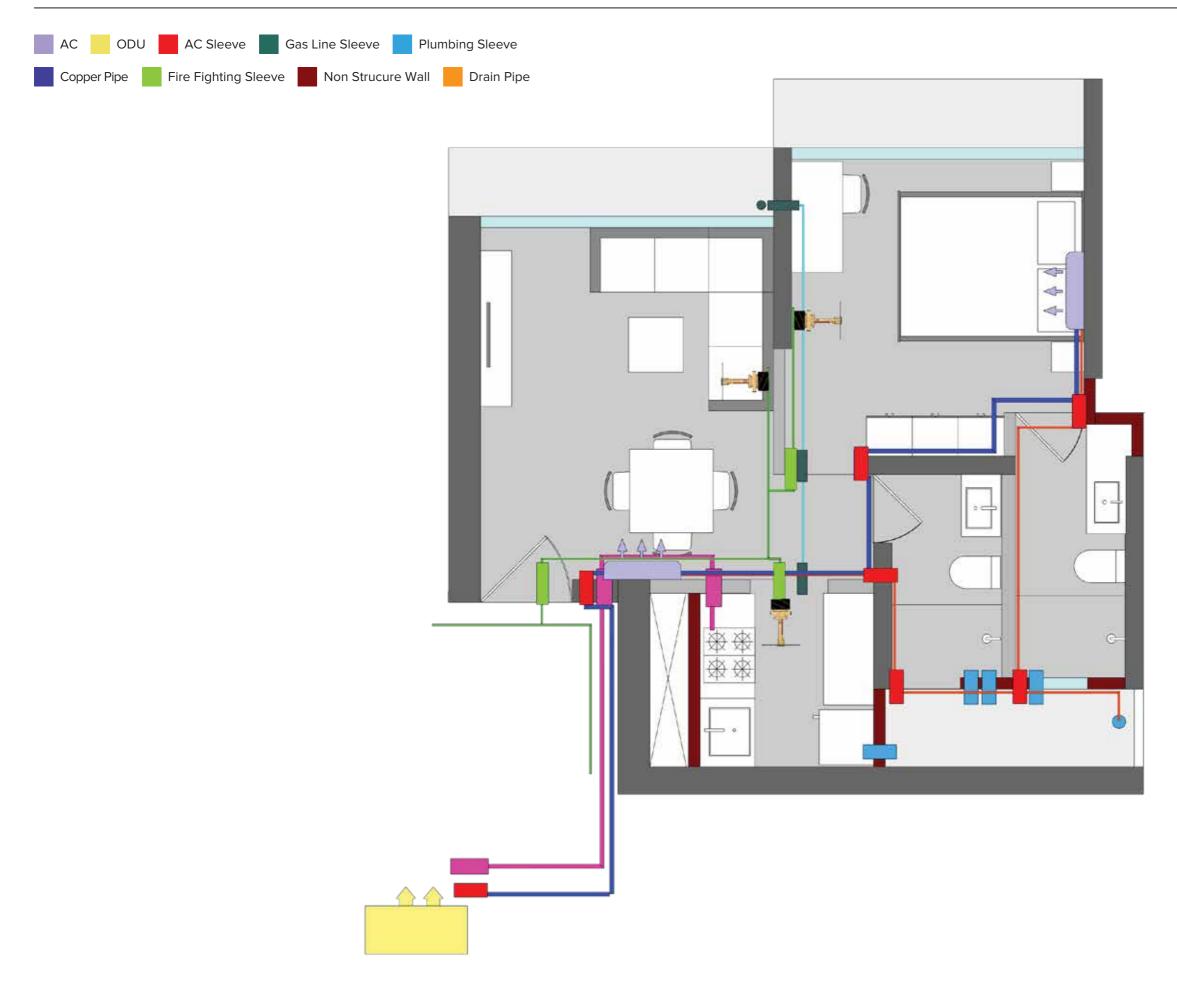

Hot + Cold Water

Cold Water

Waste Water Pipe (40mm) PLUMBING LAYOUT ELARA 1 BHK

Hot Water

Cold Water

Hot + Cold Water