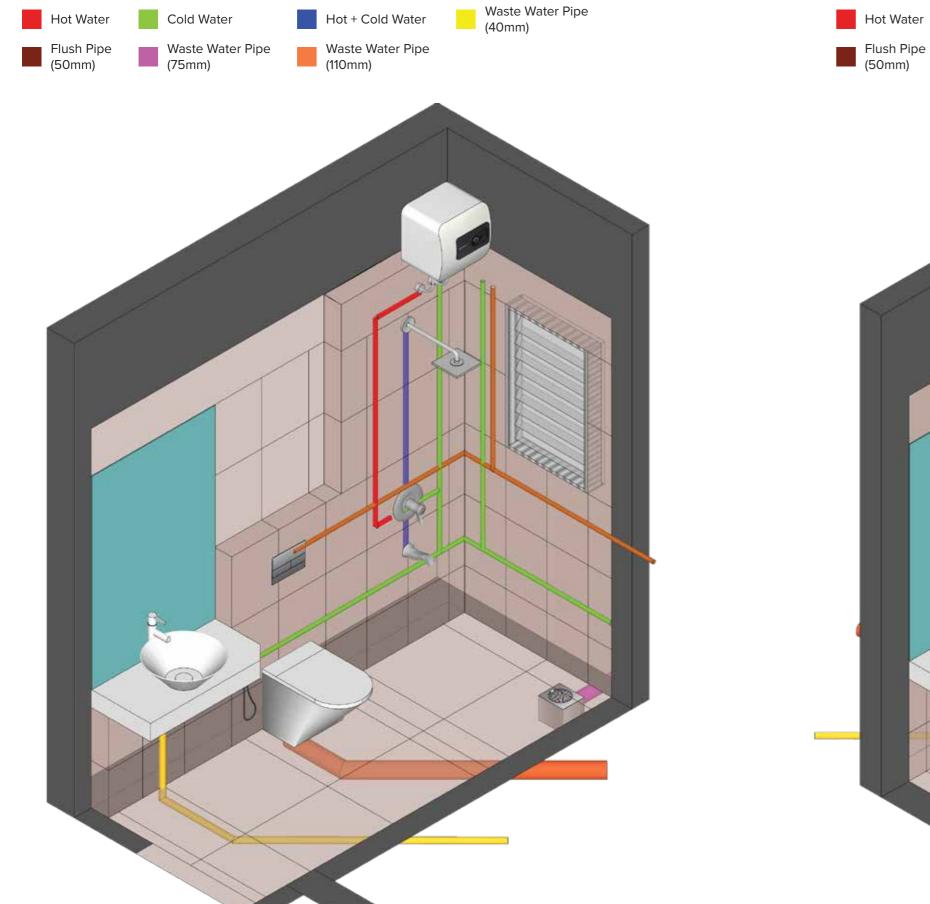

Hot + Cold Water

Cold Water

Waste Water Pipe (40mm) PLUMBING LAYOUT ELARA 1 BHK

Hot Water

Cold Water

Hot + Cold Water