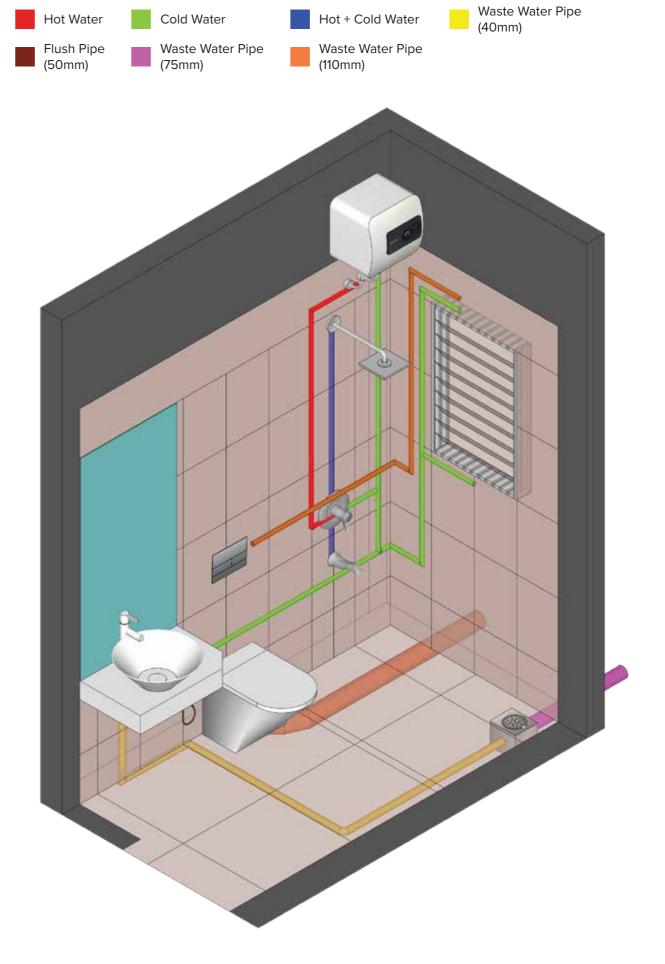

## **Bedrooms:**

We've provisioned for each side of the bed to have at least 2 plug points to take care of the increasing number of personal gadgets. There are provisions for a dedicated light for your desk and cupboard too. PLUMBING LAYOUT ELARA 1 BHK

Hot + Cold Water

Cold Water

Waste Water Pipe (40mm) PLUMBING LAYOUT ELARA 1 BHK

Hot Water

Cold Water

Hot + Cold Water