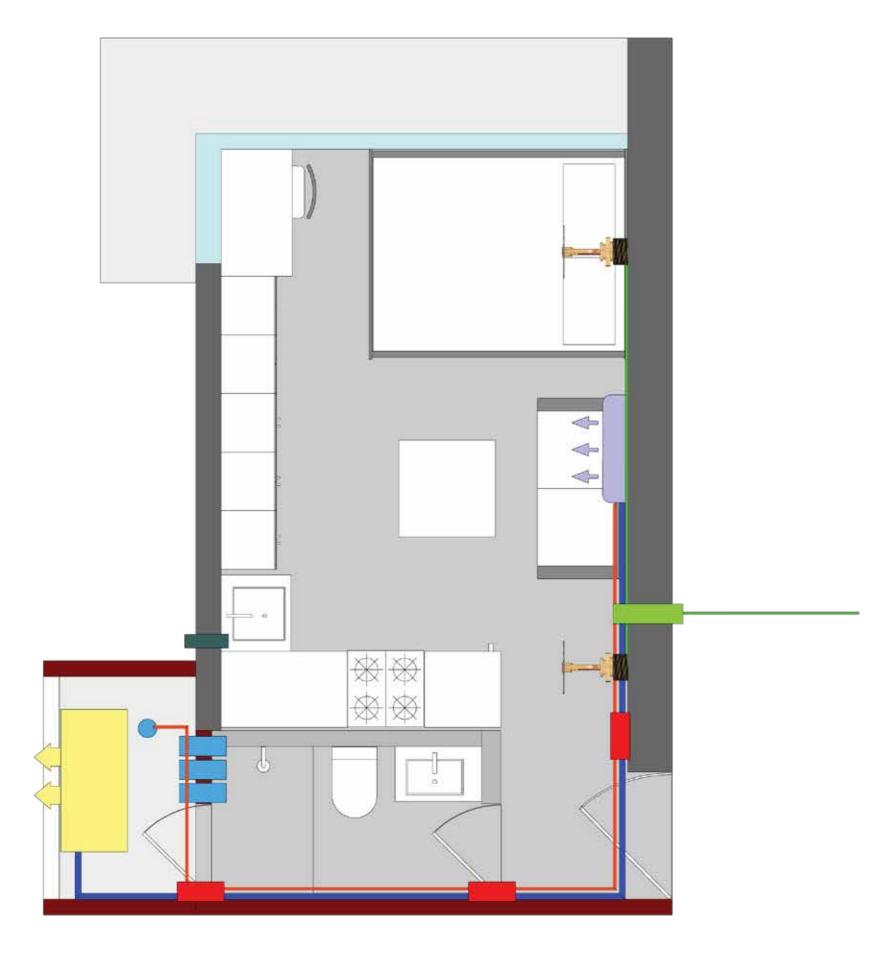

& 5

## ELECTRICAL LAYOUT

Typical developments have electric layouts with very few points, not keeping in mind the increasing needs of the modern world. What's even worse is that very little thought is put into the location and user-friendliness of the various switches and sockets in a home - leading to problematic situations when you start doing your interiors. At Nexworld, we have gone above and beyond - provisioning for all kinds of possibilities and carefully detailing out the locations of the various points.





#### **Bedrooms:**

We've provisioned for each side of the bed to have at least 2 plug points to take care of the increasing number of personal gadgets. There are provisions for a dedicated light for your desk and cupboard too.

## PLUMBING LAYOUT



### SERVICES LAYOUT