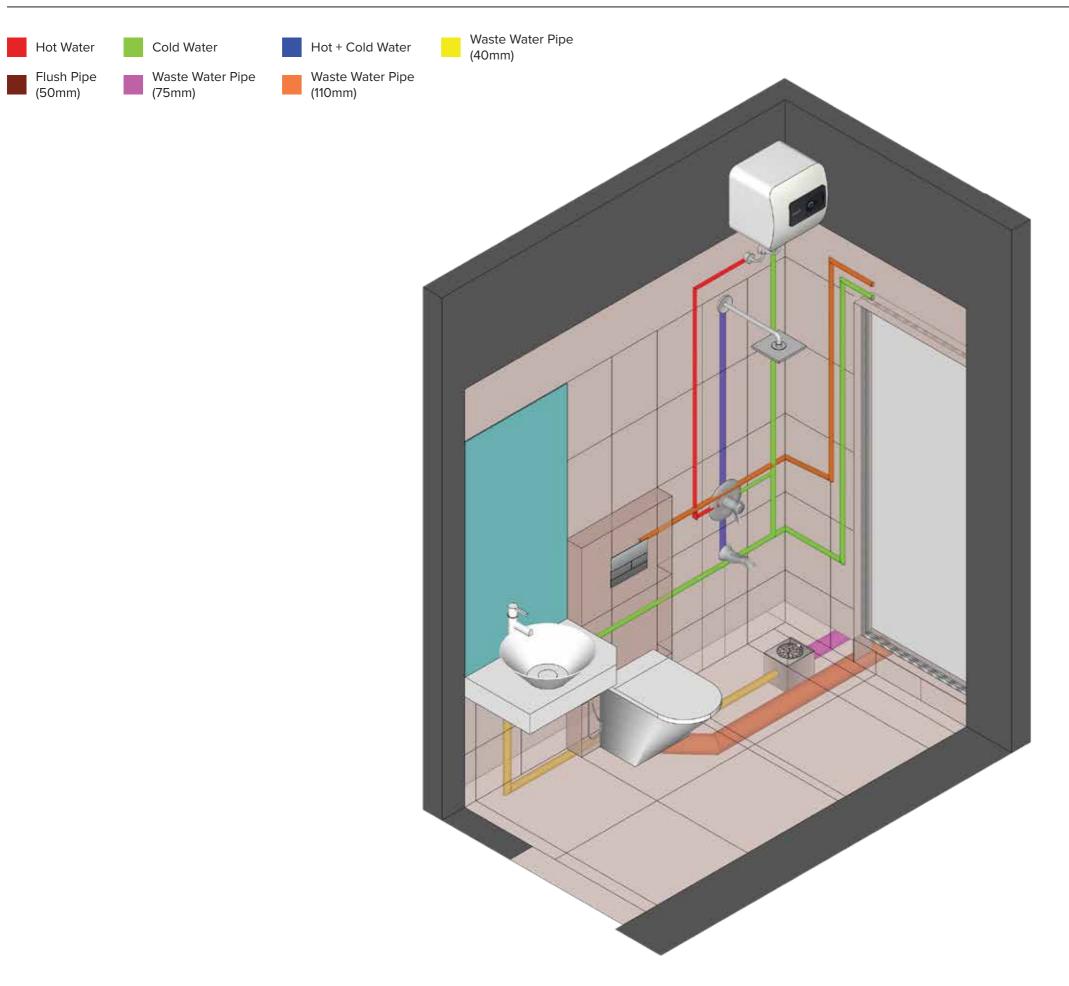

S

APPLICABLE FOR UNITS 4 & 5

## ELECTRICAL LAYOUT

Typical developments have electric layouts with very few points, not keeping in mind the increasing needs of the modern world. What's even worse is that very little thought is put into the location and user-friendliness of the various switches and sockets in a home - leading to problematic situations when you start doing your interiors. At Nexworld, we have gone above and beyond - provisioning for all kinds of possibilities and carefully detailing out the locations of the various points.





#### **Bedrooms:**

We've provisioned for each side of the bed to have at least 2 plug points to take care of the increasing number of personal gadgets. There are provisions for a dedicated light for your desk and cupboard too.

## PLUMBING LAYOUT



### SERVICES LAYOUT