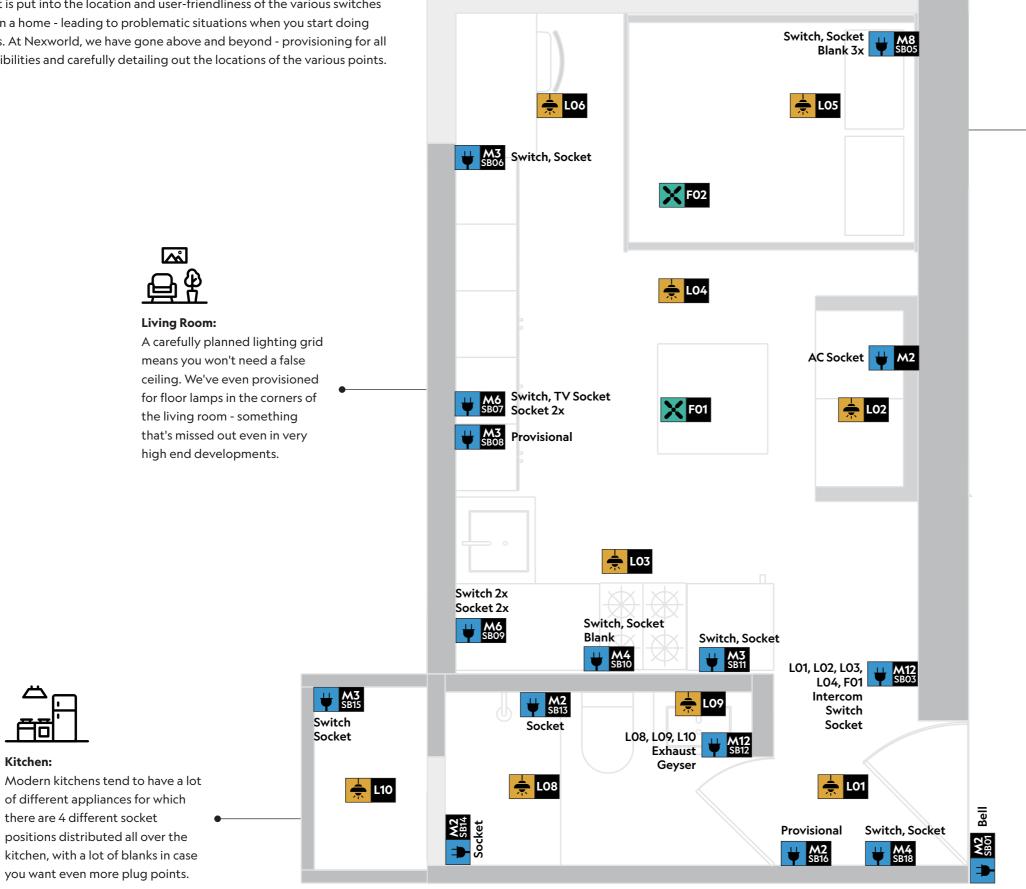

## ELECTRICAL LAYOUT

Typical developments have electric layouts with very few points, not keeping in mind the increasing needs of the modern world. What's even worse is that very little thought is put into the location and user-friendliness of the various switches and sockets in a home - leading to problematic situations when you start doing your interiors. At Nexworld, we have gone above and beyond - provisioning for all kinds of possibilities and carefully detailing out the locations of the various points.

#### **Bedrooms:**

We've provisioned for each side of the bed to have at least 2 plug points to take care of the increasing number of personal gadgets. There are provisions for a dedicated light for your desk and cupboard too.